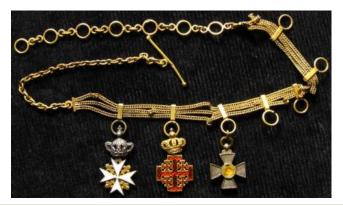

| £170 - £180 |
| 591 | Various World Medals, mixed range (approx 16)                                                                                                                                                                                                                                                                                                                                                                                                  | £110 - £120 |



| 592 | Vatican Gold and Silver Miniature Medal mounted on     |             |
|-----|--------------------------------------------------------|-------------|
|     | attractive chain. Civil Knight, Order of Malta and     |             |
|     | another (one damaged). Chain tests as 18ct (weight 8.7 |             |
|     | gms).                                                  | £180 - £200 |

| 593 | Very mixed box of Military pin badges, lapel badges, medal bars, medals, WW2 medal boxes, etc etc (qty) Worth viewing                                                                                                        | £120 - £140 |
|-----|------------------------------------------------------------------------------------------------------------------------------------------------------