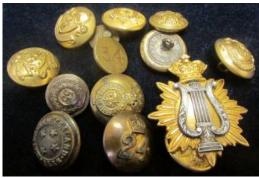

| 191 | Duke of Cambridge's Own Middlesex Regiment, QV, Glengarry gilt officers badge                                 | £40 - £45   |
|-----|---------------------------------------------------------------------------------------------------------------|-------------|
| 100 |                                                                                                               |             |
| 192 | Dunkirk Veterans Group: 1939/45 Star, Africa Star,<br>Defence & War Medals, Territorial Efficiency Medal      |             |
|     | GVI bar Territorial to 7596090 S.SJT. L                                                                       |             |
|     | WILLIAMSON. REME. Mounted as worn on original                                                                 |             |
|     | ribbons. Dunkirk Medal with issue slips, with card box of issue for WW2 medals and slip from REME Records. EF |             |
|     | overall.                                                                                                      | £120 - £140 |

East and West Africa Medal original silver clasp 'GAMBIA 1894'.

£30 - £35

| I | 194 | East | Devon     | 20th | Foot | (Lancashire | Fusiliers), | QV, |           |
|---|-----|------|-----------|------|------|-------------|-------------|-----|-----------|
|   |     | Glen | garry bac | dge  |      |             |             |     | £40 - £45 |

| 195 | Edward VII Royal Engineers parade belt in brass, with |           |
|-----|-------------------------------------------------------|-----------|
|     | dark red leather belt and bullion finish              | £40 - £45 |

421 Lowestoft interest WW2 Memorial Scroll and photograph to 3711206 Pte A.Nixon KORR who was Killed on Lowestoft beach along with a comrade when they bringing in a washed up explosive device, with newspaper clipping, GVF