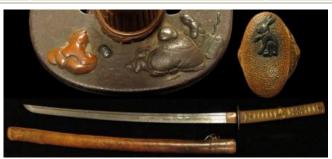

tsuba. A fine blade with hamon, 27.5". Signed nakago. \*a note with sword states "General Shokari Shi Moto. 8th Area Army. - Kotaro - Shimoto". Command 9th Artillery June 1944. Viewing strongly recommended. A collectors lot of the best quality. (with note sheet). Superb piece

£600 - £650



Japanese WW2 Nambu 8mm Automatic pistol. 8mm calibre barrel approx 4.5". This is a development of the 14th year Taisho pistol of 1935. The enlarged trigger guard dates this pistol to circa 1939. Grooved wooden grips, the action in good working order. Pistol comes in its original and rare leather holster of clamshell design with integral bullet pouch without doubt a WW2 souvenir. Pistol deactivated with certificate. No licence required. A collector's lot in original untouched condition.

£900 - £1000



Japanese WW2 Type 98 Shin-Gunto. Good heavy blade 28". Iron Tsuba with interesting raised figures. Rayskin same with light brown tape binding and two menuki. The Kashira has a delightful bronze raised rabbit motif to top. In its leather bound wooden scabbard with single Ast. Long curved handle 11", (minor wear to a small section of tape). This is a quality sword and may be a civilian Katana fitted out for military duty. A collector's lot. Viewing strongly recommended.

£250 - £300

| 773 | Knife: A post war 3rd Pattern F.S. knife, crossguard marked 'WILLIAM ROGERS, SHEFFIELD. Blade 7". In its brass mounted leather scabbard with elastic retaining loop. Good condition overall.