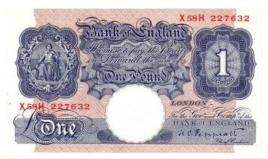

£100 - £120

| 110 | BWM & Victory Medal to 17050 Pte H Jeffrey S. Wales<br>Bord. (Missing a 1915 Star). GVF (2)                                                                                                                                                         | £30 - £35 |
|-----|-----------------------------------------------------------------------------------------------------------------------------------------------------------------------------------------------------------------------------------------------------|-----------|
| 111 | BWM & Victory Medal to 35433 Pte E G Boyles Hamps Regt. VF (2)                                                                                                                                                                                      | £30 - £35 |
| 112 | BWM & Victory Medal to 40457 Pte Ernest Akers Bayes<br>10/11th Highland L.I. Died of Wounds 26/4/1917.<br>Born Mexborough, Yorks. Buried Duisans British<br>Cemetery, Etrun. EF (2)                                                                 | £60 - £65 |
| 113 | BWM & Victory Medal to 40645 Pte W Keylock (14th)<br>Devon Regt. EF (2)                                                                                                                                                                             | £30 - £35 |
| 114 | BWM & Victory Medal to 490284 A.2.Cpl L Fox RE. VF (2)                                                                                                                                                                                              | £24 - £26 |
| 115 | BWM & Victory Medal to 57997 Pte George Ernest<br>Priestley (16th Bn) Cheshire Regt. Killed In Action 22nd<br>Oct 1917. Lived Rushden. Listed on the Tyne Cot<br>Memorial. With box and envelope of issue. EF (2) See<br>Sisters group also in sale | £60 - £65 |
| 116 | BWM & Victory Medal to 9064 Gnr V Smith RA, with ID Tag. GVF (2)                                                                                                                                                                                    | £25 - £30 |
| 117 | BWM & Victory Medal to GS-27538 Pte C Chalwin R. Fusiliers. EF (2)                                                                                                                                                                                  | £30 - £35 |
| 118 | BWM & Victory Medal to GS-46088 A.Sjt A E Colwell R. Fusiliers. GVF (2)                                                                                                                                                                             | £30 - £35 |
| 119 | BWM & Victory Medal to J.70155 Harry Broughton ORD RN, plus Belgian Croix De Guerre with palm leaf (not confirmed). With copied service papers, born Huddersfield. EF (3)                                                                           | £35 - £40 |
| 120 | BWM & Victory Medal to SE/26886 Pte S H Williams AVC (naming corrected) Sold a/f                                                                                                                                                                    | £20 - £25 |
| 121 | BWM & Victory Medal with GVI Special Constabulary Medal to 202604 Pte Frederick G. Withers (2/5th) Manchester Regt. VF (3)                                                                                                                          | £40 - £45 |