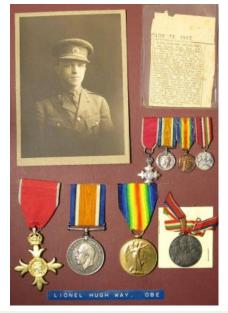

# Medals & Militaria

| 1  | 1914-15 Star and Victory medals with an assortment of picture postcards relating to the recipient in WW1 2728 Gnr A.H.Tucker R.F.A along with some original ephemera, served with 61st Trench mortar battery RFA. GVF                                                                                                       | £70 - £75               |
|----|-----------------------------------------------------------------------------------------------------------------------------------------------------------------------------------------------------------------------------------------------------------------------------------------------------------------------------|-------------------------|
| 2  | 1914-15 Star and Victory Medal, 11594 Pte<br>S.Rutherford Border Regt, served 6th Bn landed<br>Gallipoli 18-7-1915. GVF                                                                                                                                                                                                     | £35 - £40               |
| 3  | 1914-15 star trio 241044 Pte W.V.Brown Yorks L.Inf he landed France 29-6-1915, polished. NVF                                                                                                                                                                                                                                | £60 - £65               |
| 4  | 1914-15 trio 1346 Pte W.Taylor Queens R he landed France 17-12-1914 with 1st Bn and later served ASC.                                                                                                                                                                                                                       | £70 - £75               |
| 5  | 1914-15 trio 17254 L/Cpl / Sgt D.M.Parry R.W.Fus who landed France 1-12-1915 (BWM a later official reissue). GVF                                                                                                                                                                                                            | £70 - £75               |
|    |                                                                                                                                                                                                                                                                                                                             |                         |
| 6  | 1914-15 trio & TFEM GV 1225 Pte/Sjt A.F.Robinson<br>Middx Regt and 200034 7th Middx on last, on MIC he<br>landed in France 12-3-1915 GVF                                                                                                                                                                                    | £140 - £150             |
|    |                                                                                                                                                                                                                                                                                                                             |                         |
| 7  | and SS 15920 A.Cpl W.H.Clark ASC. VF                                                                                                                                                                                                                                                                                        | £100 - £110             |
| 0  | 1014 Com and DWM to 1 /0504 Dec Harm I Work Lat                                                                                                                                                                                                                                                                             |                         |
| 8  | 1914 Star and BWM to L/8584 Pte Henry J Wech 1st  <br>  Middlesex Reg                                                                                                                                                                                                                                                       | £130 - £140             |
|    |                                                                                                                                                                                                                                                                                                                             |                         |
| 9  | Norfolk Reg                                                                                                                                                                                                                                                                                                                 | £90 - £100              |
|    |                                                                                                                                                                                                                                                                                                                             |                         |
| 10 | 1914 Star casualty trio to 10265 Cpl Oliver Raymond<br>Bisco 2nd Bn the border Reg K In A 2-11-1914<br>commemorated Ypres memorial                                                                                                                                                                                          | £300 - £350             |
|    |                                                                                                                                                                                                                                                                                                                             |                         |
| 11 | 1914 Star Trio and GV Territorial Efficiency Medal to 990 2.Cpl A E Sparrow RE (pair and TEM named 668 2.Cpl A E Sparrow RE). With photo and various badges. VF (4) a/f                                                                                                                                                     | £80 - £90               |
|    | - (7                                                                                                                                                                                                                                                                                                                        | <b>~</b> ** <b>~</b> ** |
| 12 | 1914 Star Trio named to H B Hyde B.R.C.S. & O. St.J.J. Henry Barry Hyde disembarked 4th Sept 1914, serving with 2nd Belgium Unit Dresser BRCS, and later 3rd Bn Glous Regt. His medals were applied for by his father The Vicar of Bovey Tracey, Devon. MIC notes him as a Patient in Hospital. He is believed to have died |                         |
|    | at Edmonton, Alberta, Canada 22/3/1926. EF (3)                                                                                                                                                                                                                                                                              | £70 - £80               |
| 13 | 1914 Star trio T.S.Dodds B.R.C.S & O St.J.J a male Orderly, landed France 6-11-1914 from Chester Le Street, died 1962, with a copy photo in later life supplied                                                                                                                                                             |                         |
|    | by the family. GVF                                                                                                                                                                                                                                                                                                          | £220 - £250             |
|    | [[                                                                                                                                                                                                                                                                                                                          |                         |
| 14 | 1914 Star Trio, GVI Special Constabulary Medal and silver Buffalo Medal to T2/12671 Dvr John T. Thierens ASC (Light Cavalry Div), (pair named Thirens) and (Sergt John T. Thierons). With home made ID Tag. VF                                                                                                              | £80 - £90               |
|    |                                                                                                                                                                                                                                                                                                                             |                         |
| 15 | 1914 Star, BWM and Death Plaque to 4-5502 Pte Bertie Warwick 2/Bedford Regt. Died of Wounds 1/2/1917 with the 4th Bn Bedfords. Born Bishops Stortford. Buried Ancre British Cemetery, Somme, France. With photos, letters home, etc.                                                                                        | £200 - £220             |
|    |                                                                                                                                                                                                                                                                                                                             |                         |
| 16 | 1914 trio 12323 Gnr A Gear RFA landed France 16-8-<br>14. GVF                                                                                                                                                                                                                                                               | £90 - £100              |
|    |                                                                                                                                                                                                                                                                                                                             |                         |