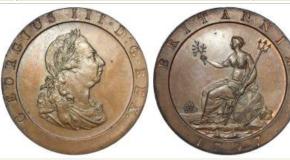

| 139 | Cambridgeshire Home Guard CAM 4 div patch with |           |
|-----|------------------------------------------------|-----------|
|     | two Home Guard titles and Cpl stripe           | £35 - £40 |