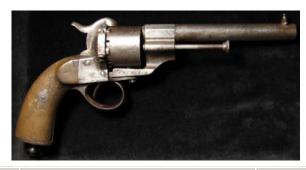

al/round barrel with polygroove rifling. Barrel
6". Cylinder with Belgian proofs. Frame marked 'F.
LEFAUCHEUX INVD BREVETTE', SN: 7071.
Folding trigger, side mounted ejection rod. Good, chequered walnut grips. Sidegate loading. Pleasing age patina overall. G.W.O & condition. This is a quality pistol of interesting and attractive design. A collectors lot.

£350 - £400

Pistol: a large .450 Calibre Bulldog Revolver circa 1875. Frame marked 'C.P' (City Police) '1' (Precinct?) '308' (serial number) Barrel 3.75". Chequered walnut grips with lanyard ring. Side ejection rod on crane. Double action in working order, trigger return spring a/f. A large 'man stopper' police revolver from South Africa. Patinated overall. A good example of this genre of revolvers. With deactivation cert.

£200 - £250



795 Pistol: A Lefaucheux Brevette, civilian revolver circa 1860. Cal: 11mm pinfire. Obsolete calibre & cartridge. No licence required. Single action. Plain undecorated barrel and frame. Round barrel 6". worn overall. Metalwork stained and with no finish. Worn walnut grips. Side mounted ejection rod.

£200 - £250



Pistol: A medium size 11mm. Spanish pinfire revolver. Barrel 5.75" marked 'A DE PARLO JUARISTI EIBAR'. Six shot cylinder with much blued finish and engraving. Folding trigger, chequered two piece walnut grips, side mounted rammer. G.W.O and condition. Some staining (will clean). Lanyard ring to butt. A good piece. No licence required.

£300 - £350



Pistol: A nickel plated 7mm pinfire pocket revolver. Cylinder marked, "THE GUARDIAN": MODEL OF 1879. Rubber birds head grips. Fo