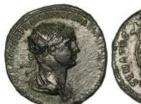

e reads:- FL |           |
|------|----------------------------------------------------------|-----------|
|      | VAL SEVERVS NOB C, reverse reads:- GENIO                 |           |
|      | POPVLI ROMANI in exergue SIS, Sisca Mint, Genius         |           |
|      | of the Roman people standing right, Sear 14645, rare,    |           |
|      | hairline striking crack, NVF                             | £25 - £30 |



Tiberius gold aureus, Lugdunum Mint a little after 16
A.D., Sear 1760, obverse:- Laureate bust, right, legend:TI CAESAR DIVI AVG F AVGVSTVS [reading outwards], reverse:- Seated female [Livia Drusilla?], right, holding long sceptre and branch, legend:- PONTIF MAXIM [reading outwards], reverse very slightly off centre, under magnification, overall very small marks, EF





Trajan brass dupondius, Rome Mint 116 A.D., reverse:-Trajan in military attire, advancing right, head turned back, holding spear, between two trophies, Sear 3219, NEF

£130 - £160

Trajan brass sestertius, Rome Mint 106 A.D., reverse reads:- S P Q R OPTIMO PRINCIPI S C, Annona standing left, holding corn-ears over modius and cornucopiae, prow of ship to right, Sear 3195, very small ancient pits with overall hard, dark, green patina, well struck up, with nice portrait, VF

£200 - £250



Valens 364-378 A.D. c.AE1, Romano-British copy of the reverse:- Valens standing facing, head right, holding standard and Victory, in lower left field a Christian Cross, reverse struck low, possibly deliberately, hence mint off flan, Old Sear 4114var., Ex. Rev. Spencer Hughes Collection, VF/GF

£90 - £11