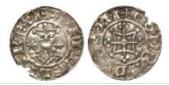

o-British copy of the reverse:- Valens standing facing, head right, holding standard and Victory, in lower left field a Christian Cross, reverse struck low, possibly deliberately, hence mint off flan, Old Sear 4114var., Ex. Rev. Spencer Hughes Collection, VF/GF

£90 - £110

1227 Vespasian silver denarius, Rome Mint 75 A.D., regular series, reverse:- Vespasian seated right, Sear 2300, VF

£30 - £40

1228 William I silver penny, Profile Right Type, B.M.C. 7, Spink 1256, obverse reads:- +PILLELM REX, reverse reads:- +I EGLRIC ON PER, Wareham Mint, moneyer Aegelric, full, round, well centred, hairline surface cracks reverse and is probably corroded insideout [this type is also known struck in lead from dies, see note in Spink p.142, 1256], centres weak but clear legends, rare, F

£150 - £200



William I silver penny, Two Stars Type, Spink 1254, reverse reads:- +GODRED ON DTI ['D' with thorn], Thetford Mint moneyer Godred, thought presently to be the only piece these dies, two others being recorded, Ex.C.Hopkins Collection, a little edge damage at obverse 7 o'clock and a little area of weakness on legend, well centred and struck, rare, VF

£330 - £350

William I The Lion, Scottish Phase A [1195-c.1205], silver cut-halfpenny, Spink 5027, reverse reads:-]AR.ON.P[, Perth Mint, well centred, GVF

£,40 - £,45

Zangids of Sinjar, bronze dirhem of Kutb Aldin Mohammed Ibn Zangi, 594-616 = 1198-1219 A.D., Sinjar Mint year 596, obverse:- Roman styled bust, left, reverse:- Four Lines of legend, F together with a Sasanian silver drachm of Khusru I 531-579 A.D., usual type of year 27, both