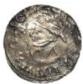

a little mis-struck at reverse top but nice portrait, VF/F £70 - £90

Elizabeth I silver sixpence, Third and Fourth Issues [1561-1577], mm. Acorn [1573-1575] and dated 1573, Bust 4B, Spink 2562, full, round, well centred, light scuffs, GF

£50 - £70

Galerius Maximian, follis struck as Caesar under Diocletian [293-305], Trier Mint [303-305], mint PTR, reverse:- GENIO POPVLI ROMANI, Sear 14349, a little light infill here and there, just a hint of silvering, GVF

£40 - £50

Hammered English silver, Charles I shilling, Spink 2799, GF/VF ditto but sixpence 1627, Spink 2807 scarce, full, crinkled F, Mary groat, Spink 2492, full, crinkled, GF, plus shillings of Edward VI [Fine], Philip and Mary, Elizabeth I, Charles I and a ditto but cut down, these Poor to NF, and two others [10]

£180 - £200





Harold II silver penny PAX Type, reverse reads: +SPEARTINC ON PI, Winchester Mint, moneyer Sweartinc, this only the second recorded specimen, see the Winchester corpus, this being BMC 120, lightly crinkled, obverse legend weak, portrait clear, rare, F/GF

£1200 - £1300





Henry I silver penny, Double Inscription Type, BMC 11 [although some numismatists think this to be BMC 10], Spink 1272, obverse reads:- h[], reverse reads:- ]BV[]ON [L]VNDENN, London Mint, moneyer looks to be unrecorded, this type being extremely rare of any mint, before the advent of detecting there was thought to be 11-12 in total known, the total today is probably around 40, found Suffolk, full, round, half-flat [as struck] a very small area of edge bent up, lightly crinkled, dark toned, extremely rare, GF

£600