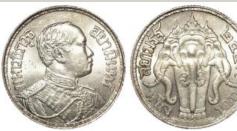

| £20 - £25   |
| 1653 | South Africa Pond 1894 VF                                                                                               | £200 - £220 |



South Africa Proof Set 1952, the eleven coin set (Gold 2R - Farthing) aFDC in the "SAM" box of issue

| 1655 | Straits Settlement 50C 1891 VF or better                          | £40 - £50 |
|------|-------------------------------------------------------------------|-----------|
| 1656 | Straits Settlements Cent 1904 aEF                                 | £20 - £30 |
| 1657 | Sweden 25 Ore 1890 Unc                                            | £25 - £30 |
| 1658 | Sweden Iron 5 Ores (3): 1917 x2 and 1918, VF-GVF, light corosion. | £30 - £35 |



| 1659 | Thailand silver Baht of Rama VI, BE2459, 1916, UNC                          | £50 - £60   |
|------|-----------------------------------------------------------------------------|-------------|
| 1660 | Thailand (2) silver Bahts of Rama V VF and Rama VI GVF                      | £50 - £60   |
| 1661 | Uganda 10,000 Shillings 1998 (5oz Silver) Proof FDC boxed as issued         | £40 - £50   |
| 1662 | Uruguay 4 Centesimos 1869, brown EF/GEF                                     | £50 - £60   |
| 1663 | USA 5 Cents 1829 AU nicely toned                                            | £100 - £120 |
| 1664 | USA Cent 1832 medium letters VF                                             | £20 - £25   |
| 1665 | USA Dime 1896S, scarce, Good.                                               | £30