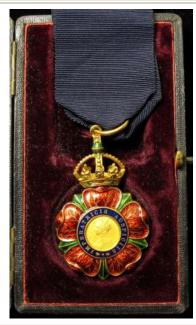

| £80 - £90   |

| 578 | Thailand Order of the Crown Lady Commanders bow mounted badge and a smaller medal, both silver? VF | £60 - £65 |
|-----|----------------------------------------------------------------------------------------------------|-----------|
| 579 | Thailand Orders in silver (3)                                                                      | £60 - £70 |
| 580 | The Bystanders Fragments Magazines Bruce Bairnsfather (x11) plus Book 'Camp Songs'.                | £50 - £55 |



| 581 | The Most Eminent Order of the Indian Empire,<br>Companions neck badge, later type (no letters on petals),<br>Gold and enamel, with old case                                                                                                                                                                                                                                                                                                    | £850 - £900 |
|-----|------------------------------------------------------------------------------------------------------------------------------------------------------------------------------------------------------------------------------------------------------------------------------------------------------------------------------------------------