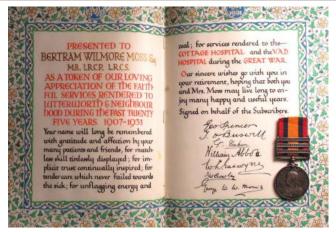

th commemorative Polish Armoured Brigade for Normandy somewhat rusted picked up in 1964, sold a/f                                         | £140 - £150 |
| 506 | Polish Miniatures x10, and 20x Zaire full size medals (30)                                                                                                                                     | £50 - £60   |
| 507 | Prisoner of War group to 1041966 Sjt E C T Bennett<br>RA. POW at Stalag 383 Hohenfels, Rhineland-<br>Palatinate. Medals - 1939-45 Star, War Medal, and GVI<br>Regular Army LSGC Medal. GVF (3) | £60 - £70   |
| 508 | Punjab Medal 1849 with bars Chilianwala and Goojerat named to Serjt W. Plaw 24th Foot. VF                                                                                                      | £600 - £650 |



| 509 | QSA with bars CC/OFS/SA02 named Civil Surgeon B W Moss. Comes with superb blue leather bound illuminated book named 'B W Moss Esq MB, LRCP, LRCS 1907-1931' (Bertram Wilmore Moss) 'For Faithful Services Rendered to Lutterworth and Neighbourhood 1907-1931, for Services Rendered to The Cottage Hospital and the VAD During the Great War'. GVF | £280 - £300 |
|-----|-----------------------------------------------------------------------------------------------------------------------------------------------------------------------------------------------------------------------------------------------------------------------------------------------------------------------------------------------------|-------------|
| 510 | QSA with bars CC/OFS/Tran engraved to 3787 Pte A Warner 2/Linc