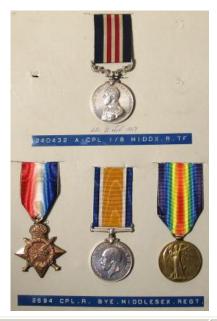

l Investiture Ticket. (CdeC not confirmed) GVF-EF (6) See other Family MM group.

£800 - £850

Military General Service Medal 1848 with bars Vittoria/Nivelle/Nive correctly named W. Kortwright Ens'n Colds'm Gds. William Kortwright (or Kortright) lived at Fryerning, Near Chelmsford. Medal comes with large folder full of family research. Information from the Coldstream Roll states that 'from Ensign in 68th Foot, promoted to Captain in 93rd Foot 11/9/1817, and exchanged from ditto 6th Nov. Placed on half pay of the Regt, on reduction from 25/12/1818, exchanged from ditto 25/2/1819. Exchanged to ditto 10/11/1825 with Lord Hotham'. (Ex Sotheby July 1991). VF

£1900 - £2000

Military Medal for Bravery an original unnamed example WW1 Geo.V still on French pins fitting on ribbon, VF

£200 - £250



Military Medal GV and 1915 Star Trio to 2694 Pte R Bye Middlesex Regt (MM named 240432 A.Cpl R Bye 1/8 Middx R T.F.). MM L/G 2/11/1917 (Battersea), served 167 Bde, 56th London Div. Award for 3rd Ypres August 1917. EF (4)

£300 - £350



Military Medal GV named 12735 A.Sjt G F Cowling 7/Bedford Regt. Later Commissioned into the Berkshire Regt as 2/Lieut (entitled to 1915 Star Trio and Silver War Badge). Lot also includes original Commission Scroll, 18th Division Gallant Conduct Card '28th September 1916 at the Capture of Thiepval', 17x photos of Cowling and 11x photos friends (mostly Bedford Regt). MM L/G 19/12/1916. Nice lot GVF (1) Scarce

£500 - £550



Military Medal GV to 41062 Sjt F A H Batty A.63/Bde RFA. With Mentioned In Despatches Certificate 9th April 1917. MM award likely for