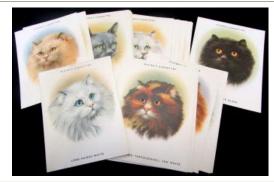

VG cat value £400  2551 Phillips, Footballers (L size "Pinnace" back) collection of 98 cards contained in a modern album, all G - VG and what is interesting is that approx 30% of these cards have not previously been recorded with this back, the album |             |  |  |  |  |



| 2552 | Players - Advertisement Card, type card 'Navy Cut<br>Cigarette Tobacco Tin (vertical card with Navy Cut |             |
|------|---------------------------------------------------------------------------------------------------------|-------------|
|      | Cigarette Tobacco back) VG cat value £300 and scarce                                                    | £110 - £120 |
| 2553 | Players - Golf complete set G - VG cat value £192.50                                                    | £40 - £50   |



| 2554 | Players, Cats (L) set 1936, cat £168 VG                                                      | £34 - £36 |
|------|----------------------------------------------------------------------------------------------|-----------|
| 2555 | Players, Regimental Uniforms set (brown back) 1914 cat $\pounds$ 110 (framed) Buyer collects | £20 - £30 |
| 2556 | Radio Review, Broadcasting Stars (L) set 1936 cat £162 + original album. Cards G-VG          | £25 - £30 |

| 255 | Railway Engines, complete set of 50 cards issued by O'Carroll Kent Ltd in 1955, a scarce set VG - EXC cat |           |
|-----|-----------------------------------------------------------------------------------------------------------|-----------|
|     | value £225