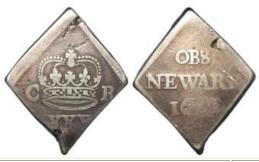

|



1113 Warren Fisher Ten Shillings T25 "E32" aVF

£80 - £90



| 1114 | Warren Fishe   | er Ten | Shillings | T26 | "G97 | 000799" | nVF |   |           | l |
|------|----------------|--------|-----------|-----|------|---------|-----|---|-----------|---|
|      | with a pinhole | :      |           |     |      |         |     | £ | ;70 - £80 |   |
|      |                |        |           |     |      |         |     |   |           |   |

1115 Warren Fisher Ten Shillings T30 "O21" pressed VF £50 - £60

1116 Warren Fisher Ten Shillings T33 "T44" first. GVF £100 - £120

1117 Warren Fisher Ten Shillings T33 "W20" GF £50 - £60

1118 Wolrd in an album, includes Australia, GB etc £50 - £60

World Notes, large quantity, mixed grade. £50 - £80

### **A Collection of Newark Siege Pieces**



Charles I Civil War Seige Piece of Newark, silver halfcrown, obverse:- Jewelled crown 12 and 11 pearls either side of orb and extra pearls along the headband of crown [6], OBS NEWARK 16[45], although worn on last two digits the last is probably a '5', Spink 3140, GF/NF

£1200 - £1600



Charles I Civil War Seige Piece of Newark, silver halfcrown, obverse:- Jewelled crown, 10 pearls either side of orb, OBS:NEWARK 1646, same dies as Brooker 1222, same obverse as 1221, same reverse die as 1225 [1/-] and 1227 [9d.], Spink 3140A, VF

£1800 - £2000



Charles I Civil War Seige Piece of Newark, silver ninepence, obverse:- Jewelled crown, 11/9 pearls to left and right of orb [although this not visible], OBS:NEWARK 1645, same dies as Brooker 1226, same reverse die as 1221 [2/6d.], trace of decora