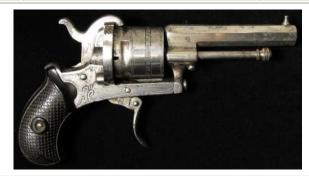

e revolver from South Africa. Patinated overall. A good example of this genre of revolvers. With deactivation cert.

£200 - £250



795 Pistol: A Lefaucheux Brevette, civilian revolver circa 1860. Cal: 11mm pinfire. Obsolete calibre & cartridge. No licence required. Single action. Plain undecorated barrel and frame. Round barrel 6". worn overall. Metalwork stained and with no finish. Worn walnut grips. Side mounted ejection rod.

£200 - £250



Pistol: A medium size 11mm. Spanish pinfire revolver. Barrel 5.75" marked 'A DE PARLO JUARISTI EIBAR'. Six shot cylinder with much blued finish and engraving. Folding trigger, chequered two piece walnut grips, side mounted rammer. G.W.O and condition. Some staining (will clean). Lanyard ring to butt. A good piece. No licence required.

£300 - £350



Pistol: A nickel plated 7mm pinfire pocket revolver. Cylinder marked, "THE GUARDIAN": MODEL OF 1879. Rubber birds head grips. Folding trigger. Action works but slightly a/f. G.C. overall.

£120 - £130

Pistol: A Russian WW2 Tokarev Semi Automatic pistol, cal 7.62mm. and dated 1944. Plain chequered wooden grips, blued finish. In good working order and condition. With certificate of deactivation (2013)

£180 - £200



Pistol: A six shot pepperbox pinfire revolver. Flinted barrels 2". Double action sidegate loading. Folding trigger. Bag shaped grips (Lanyard ring absent) Frame marked 'G & D' within an oval. SN:843. Overall good condition (1" crack, no losses to R.H grip). Likely Belgian or French manufacture.

£150 - £200

Pistol: A small Belgian single shot blank pistol. Under barrel vente