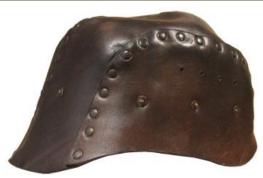

| £24 - £26   |
| 572 | Tank Corps Interest: a detailed silver (?) plated model of<br>a Great War Tank. Solid construction, length approx 5",<br>width 2.5". Probably designed as a paperweight. Made<br>circa 1918-25. A nice quality model. A collector's item.                                                                                                       | £70 - £80   |
| 573 | Tank Corps officers WW1 bronze cap badge, GVF                                                                                                                                                                                                                                                                                                   | £60 - £65   |



| 574 | Tank Helmet: An extremely rare model 1916 leather British Tank Crew helmet. Helmet comprises 4 riveted leather sections. Leather lined with cross supports. Liner leather has gone hard with age. Side panel with faint inscription (FLAMINGO?). Chin strap appears to have been cut off and is absent. This helmet is from a museum collection and is featured in Peter Doyle's book 'The First World War in 100 objects'. History Press. It conforms exactly to existing pictures of original helmets. Overall leather work is in good condition but dry and hard inside the shell. These helmets were only used during the First Tank attack at Flers on 15.9.16. before being withdrawn. Viewing is strongly recommended. Helmet sold as seen. | £400 - £500 |
|-----|--------------------------------------------