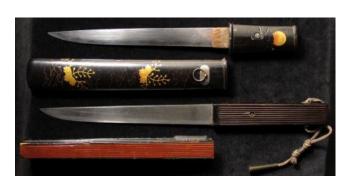

ved bone grips and scabbard. Blade 11". Decorative tourist type. Overall good condition. Repair to scabbard? a/f

£25 - £30

Imperial German private purchase trench knife. Blade 6" single edged (some rusting) S quillons, deers foot handle. In its red leather scabbard with brass mounts & frog stud. Nice item overall. Good condition.

£45 - £50

763 Indian Tulwar. Curved blade 28" approx. Brass hilt with rams head pommel. Crossguard with brass head finials. Simple floral decoration to the brass work. An attractive 19h century Tulwar which would benefit from a clean. NO SCABBARD.

£40 - £50

764 Italian scarce WW2 fascist dagger

£280 - £300

Japanese Katana type sword blade 19" (appears shortened as scabbard is 24" long). Scabbard and grip of carved bone. Of tourist quality. a/f

£60 - £70



Japanese Knives: Knife, blade 7", short handle. In its decorated lacquered scabbard. Knife, blade 7" in fluted wood scabbard and matching grips. Shaped like a Japanese ladies fan. Both nice items in good condition.

£50 - £60



769 Japanese sword 'WAKIZASHI'. Blade 48cms. Black tape over rayskin same with Menuki. (Japanese figures sitting) Attractive iron tsuba with gold decoration. Wooden saya with mount and small knife with decorated handle. This is a quality piece with minor wear. A collector lot in excellent condition - (signed NAKAGO?)

£900 - £950



Japanese Sword Shin Gunto Type 98. In its brown steel scabbard with semegane & ishizuke. Hilt with rayskin same. Brown cloth binding with triple cherry blossom Menuki. Scabbard Kabutogane. Pierced brass tsuba. A fine blade with hamon,