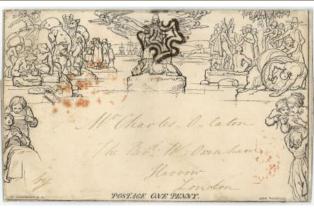

50

£90 - £100



GB - Victorian 1840 Penny Black Plate 6 (J-D) on cover, four good margins, tied by red MX, Inverary to Dunse CDS on reverse. Posted 4th Dec 1940. Fine cover cat £725

£110 - £120



1946 GB - Victorian 1840 Penny Black Plate 7 (C-A) on wrapper, four good to large margins, tied by smudgy Orange (Liverpool) MX, Orange Liverpool CDS 28 OC 1840 on reverse. Fine item, spec.AS45vg&b. High cat value

£130 - £140



1947 GB - Victorian 1840 Penny Black Plate 7 (E-J) four margins, parts of stamps above & below, no faults, fine used cat £375

£90 - £100

GB - Victorian 1840 Penny Black (G-J) with four margins and black MX, plus an 1840 twopence blue (B-B) with three margins (2)

1949 GB - Victorian 1840 Penny Black (H-J), with four margins, light red MX, in Stanley Gibbons wallet



1950 GB - Victorian 1d Letter Sheet Form 3 A67, SG ME1, used locally in London to Harrow 28 Sept 1840. London experimental black MX, hand struck "T.P/Hampton" Receiving House mark alongside, octagonal date stamp of despatch and of arrival on the reverse. Unusually still with original letter. Ex R C Alcock, Ex Lady Mary Bury Sothebys 2010

£80 - £90

£50 - £60



**1951** GB - Victorian 2s brown (plate 1) used cat £4200 scarce

£600 - £650



| 1952 | GB - Victorian 2/- Brown SG121 fine used, cat £4200 and scarce | £650 - £700 |
|------|----------------------------------------------------------------|-------------|
| 1953 | GB - Victorian 3d SG144 Plate 20, mint no gum, cat £850 scarce | £90 - £100  |
| 1954 | GB - Victorian 5s rose (plate 2) SG126 used cat £675           | £80 - £85   |