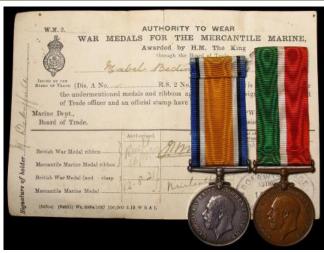

| £35 - £40 |
| 429 | Memorial Plaque WW1 to Horace Wright. GVF                                                                                                                                                                                                                                                                                                                          | £50 - £55 |
| 430 | Memorial Plaque WW1 to Raj Mohd. GVF                                                                                                                                                                                                                                                                                                                               | £40 - £45 |



| 431 | Mercantile Marine Medal and BWM to a stewardess Mable Bedingfield of 17 Empire Road, Dovercourt Bay, Harwich, Essex. Complete with the original Authority to wear and a copy of her record sheet which gives her date of birth as 1881. EF and scarce (2) | £250 - £300 |
|-----|-----------------------------------------------------------------------------------------------------------------------------------------------------------------------------------------------------------------------------------------------------------|-------------|
| 432 | Mercantile Marine Medal & BWM neatly erased and mounted on original ribbons. Excellent condition. (2) a/f