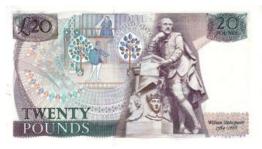

|

|   | 1095 | Somerset (18) One Pounds - Twenty Pounds, a high         |                      |
|---|------|----------------------------------------------------------|----------------------|
| ı |      |                                                          |                      |
| ı |      | grade collection in album sleeves, includes first & last |                      |
| I |      | issues etc. (good catalogue value)                       | £300 - £350          |
| ı |      | HISSUES CIC. (2000 CAIAIO2UC VAIUC)                      | +.JUU <b>-</b> +.JJU |

| 1096 | Somerset £10s (2) both B349 "CS01 800199/200) GEF |            |
|------|---------------------------------------------------|------------|
|      | (scarce)                                          | £80 - £100 |





| 1097 | Somerset £20 B351 "01A 000764" aUnc | £120 - £150 |
|------|-------------------------------------|-------------|
|------|-------------------------------------|-------------|

£45 - £50





**1098** Somerset £20 B351 "01A 000765" aUnc

£120 - £150





**1099** Somerset £50 B352 "A01 000571" aUnc

£90 - £110





| 1100 | Somerset £50 B352 "A01 000784" aUnc                          | £90 - £110 |
|------|--------------------------------------------------------------|------------|
| 1101 | Somerset £50 B352 "A01" GEF                                  | £70 - £75  |
| 1102 | Tawain 10 Yen (2) both P1927 (1932) aUnc consecutive numbers | £80 - £100 |

| 1103 | USA, Collection of Confederate notes (6) all different, average GVF