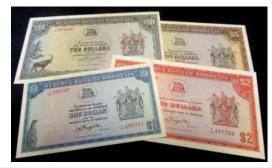

, Spalding and Boston Banking<br>Company Ten Pounds dated 1906 series No.F5784.<br>triangular cut cancelled, VF | £30 - £35   |
|      |                                                                                                                                          |             |
|      |                                                                                                                                          |             |
| 1085 | Provincial note, Swindon & highworth Bank Wilts Five Pounds, unissued 184?. for Strange, Strange & Co. VF                                |             |

Provincial note, Wisbech & Lincolnshire Bank Five Pounds dated 1894 No.N8870 for Gurney, Birkbeck,

Barclay & Buxton, triangular cut-cancellation through

1086

signature. EF for type



|   | 1087 | Rhodesia | (4) \$ | \$1 P38, | \$2 | P39, | \$5 | P40 | & | \$10 | P41. | All |           |
|---|------|----------|--------|----------|-----|------|-----|-----|---|------|------|-----|-----------|
| L |      | aUnc     |        |          |     |      |     |     |   |      |      |     | £50 - £60 |

| 1088 | Russia 500 Roubles (approx 100) all Pick 14b. Average |             |
|------|-------------------------------------------------------|-------------|
|      | EF consecutive numbers                                | £100 - £150 |

| Scotland (approx £100 face) the majority being post 1970 from circulation but includes Bank of Scotland £10 SC133 27/9/1963 aVF but i/a's and a brown mark |             |
|----------------------------------------------------------------------