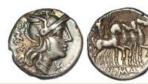

-----------------------------------------------------------------------------------------------------------------------------------------------------------------------------------------------------------|-----------|
| 1203 | Roman Republican silver denarius of Mn. Fonteius C.f., 85 B.C., obverse:- Laureate head of Apollo, right, thunderbolt below, reverse:- Cupid seated on goat, Sear 271, GVF/VF                                                                                               | £50 - £60 |
| 1204 | Roman Republican silver denarius of M.Sergius Silus, 116-115 B.C., Sear 163 obverse:- Helmeted head of Roma, reverse:- Helmeted horseman galloping left, holding sword and severed Gallic warriors head, good metal, VF                                                     | £45 - £55 |



| 1205 | Roman Republican silver denarius of Q Caecilius        |           |
|------|--------------------------------------------------------|-----------|
|      | Metellus of c.130 B.C., obverse:- Helmeted head of     |           |
|      | Roma, Q METE behind, monogram X under chin,            |           |
|      | reverse:- Jupiter in quadriga, right, ROMA below, Sear |           |
|      | 132, with light old cabinet patina, good metal, VF     | £60 - £70 |

| Sasanian Empire chipped silver drachm of Varahsan IV, 388-399 A.D. and Yazdegard I, 399-420 A.D., of the usual type, both with detailed tickets by Dr.Vezin, first |           |
|-----------------------------------------------------------------------------------------------------------------------------------------------------