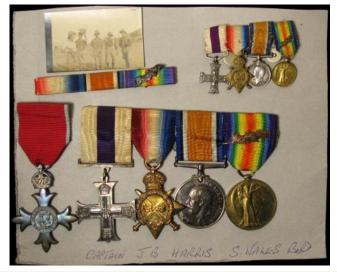

|
|-----|--------------------------------------------------------|--------------|
|     | Infantry and Scottish Regiments. May contain resrtikes |              |
|     | iniantry and Scottish Regiments. May contain resrukes  |              |
|     | (Buver collects) (40)                                  | £90 - £110   |
|     | (Bayer concess) (10)                                   | 7,50 - 7,110 |

| Cap badges/Collars/Should Titles - shoebox packed with old badges, staybrights, etc (resrtikes noted). Great |             |
|--------------------------------------------------------------------------------------------------------------|-------------|
| sorting lot (approx 230 items)                                                                               | £340 - £360 |

£350 - £400



| 144 Casualty group to 2966870 W.O.CL.1. Robert Murray 1st Bn Argyle & Sutherland Highlanders. Killed In Action 10/12/1940. Mentioned In Despatches 23rd July 1940. Buried Halfaya Sollum War Cemetery, Egypt. Born Perthshire. Medals - 1939-45 Star, Africa Star, Defence & War Medal with MID emblem (L/G 26/7/1940), 1937 Coronation Medal (named) and GVI Regular Army LSGC Medal. Lot also includes named Casualty Slip, Box of issue. GVF (6)  145 Chapman family items - WW2 Defence & War Medal with named box of issue and RAF Medal slip to 1069738 LAC A D Chapman RAF of Barnsley. Plus 9ct Gold Pocket Watch engraved "The Barnsley British Cooperative Society Ltd, Presented to Sergeant W Chapman "a former employee" on April 19th 1918 by the President and Directors as an appreciation of his winning th