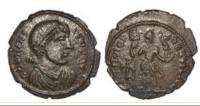

1760, obverse:- Laureate bust, right, legend:TI CAESAR DIVI AVG F AVGVSTVS [reading outwards], reverse:- Seated female [Livia Drusilla?], right, holding long sceptre and branch, legend:- PONTIF MAXIM [reading outwards], reverse very slightly off centre, under magnification, overall very small marks, EF





Trajan brass dupondius, Rome Mint 116 A.D., reverse:-Trajan in military attire, advancing right, head turned back, holding spear, between two trophies, Sear 3219, NEF

£130 - £160

Trajan brass sestertius, Rome Mint 106 A.D., reverse reads:- S P Q R OPTIMO PRINCIPI S C, Annona standing left, holding corn-ears over modius and cornucopiae, prow of ship to right, Sear 3195, very small ancient pits with overall hard, dark, green patina, well struck up, with nice portrait, VF

£200 - £250



Valens 364-378 A.D. c.AE1, Romano-British copy of the reverse:- Valens standing facing, head right, holding standard and Victory, in lower left field a Christian Cross, reverse struck low, possibly deliberately, hence mint off flan, Old Sear 4114var., Ex. Rev. Spencer Hughes Collection, VF/GF

£90 - £110

1227 Vespasian silver denarius, Rome Mint 75 A.D., regular series, reverse:- Vespasian seated right, Sear 2300, VF

£30 - £40

1228 William I silver penny, Profile Right Type, B.M.C. 7, Spink 1256, obverse reads:- +PILLELM REX, reverse reads:- +I EGLRIC ON PER, Wareham Mint, moneyer Aegelric, full, round, well centred, hairline surface cracks reverse and is probably corroded insideout [this type is also known struck in lead from dies, see note in Spink p.142, 1256], centres weak but cle