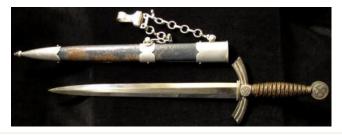

7/69 carbine. These rifles were modified from the French Model 1857 percussion rifle for Infantry. The action is based on the snider system with a hinged breech block. The carbine fired on 18mm x35 Tabatiere cartridge. These carbines found fame during the defence of Paris 1870, against the Prussians after the defeat at Sedan. The rifle is known as the 'fusil á Tabatiere'. Obsolete calibre no licence required. Iron parts rusted overall, barrel 23". 'Walnut stock. (Ramrod missing). Iron furniture. A good solid untouched piece and scarce. No licence required. Scarce.

Full size Replica 1762 Grice Muzzle loading Rifle Brown Bess/Pedesoli made in Italy. Originally for black
powder firing, but has been deactivated in 1997. With
certificate. Good Quality piece in GC (Buyer collects)

£80 - £120



German 1st Pattern Luftwaffe Dagger, with scabbard and hanger (hanger maker marked Ges. Gesch OLG).
Blade maker marked 'Fridexicus Solingen'. Piece showing its age, but still in collectable condition

£250 - £300



745 German 2nd pattern Luftwaffe Dagger with metal scabbard, hanger strap, and silver bullion pommel. Blade maker marked 'A.W.Jr Solingen'. Hanger maker marked 'U.E.10 RZM, DRGM'.

£250 - £300



**746** German 2nd pattern Naval Dagger with lightning bolt metal scabbard, engraved blade maker marked 'E & F Horster Solingen'. (handle grip loose)

£250 - £300

German Fire Department dress bayonet. Pommel & Crossguard nickel (minor lifting). In its black lacquered steel scabbard with leather frog and troddel. Good blade, no makers marks. Good condition overall.

£40 - £50



748