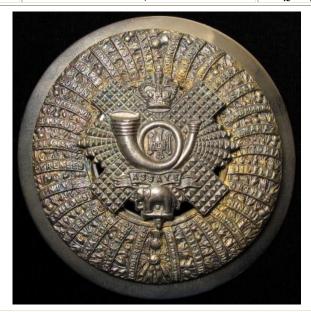

are Great War Tank Mask. Steel eye and nose section (original with some rust and corrosion). Original tapes to hold mask to face: Chain mail to cover the mouth and lower face, original and in good condition. Leatherwork to eye and nose section at sometime past. This original mask is from a museum collection and appears in Peter Doyle's new book 'The First World War in 100 Objects'. These masks were introduced in early 1917 to protect the crew from splinters caused by steel particles which flew around the inside of the tank as it was hit by projectiles.

£400 - £500

498 Photo of Pte peter Dennis Knowles with his service details and two tape recordings relating to a interview from the Imperial War Museum relating to his service from the beaches of Normandy to the end of the war

£30 - £35



| 499 | Plaid Brooch - Highland Light Infantry, a nice toned |           |
|-----|------------------------------------------------------|-----------|
|     | example                                              | £30 - £35 |

| 500 | Police - Truncheons An Unequal Match, An Illustrated<br>History of Decorated Truncheons and Tipstaves by Alan |           |
|-----|---------------------------------------------------------------------------------------------------------------|-----------|
|     | C. Cook. A superb reference book                                                                              | £20 - £22 |

| 5 | 01 | Police helmet plate badges, buttons, collars, cap badges, |           |
|---|----|-----------------------------------------------------------|-----------|
|   |