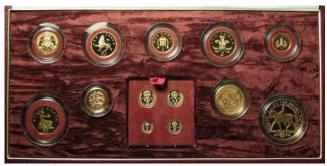

450 |
|------|------------------------------------------------------------------------------|---------------|
| 1309 | Four coin set 2003 (£5, £2, Sovereign & Half Sovereign). FDC boxed as issued | £1350 - £1450 |
| 1310 | Four coin set 2004 (£5, £2, Sovereign & Half Sovereign). FDC boxed as issued | £1350 - £1450 |



| Four coin set 2005 (£5, £2, Sovereign & Half Sovereign). FDC boxed as issued | £1350 - £1450 |
|------------------------------------------------------------------------------|---------------|
| Four coin set 2006 (£5, £2, Sovereign & Half Sovereign). FDC boxed as issued | £1350 - £1450 |



Four coin set 2007 (£5, £2, Sovereign & Half Sovereign). FDC boxed as issued £1350 - £1450

Four coin set 2008 (£5, £2, Sovereign & Half Sovereign).
FDC boxed as issued

£1350 - £1450



| 1315 | Golden Jubilee Gold Proof Set 2002. Royal Mint issue comprising 2002 £5 Crown, £2 ,£1,50/20/10/5/2 and 1 Pence plus Maundy Money all struck in gold FDC |               |
|------|---------------------------------------------------------------------------------------------------------------------------------------------------------|---------------|
|      | cased as issued with certificates                                                                                                                       | £3200 - £3500 |
| 1316 | Guinea 1726, S.3633, GVF, scuffed on the right rim and light adjustment lines in centres.                                                               | £800 - £1000  |
| 1317 | Guinea 1789 GF possible ex jewellery