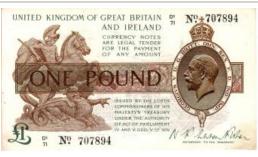

f Confederate notes (6) all different, average GVF                                                                         | £100 - £120 |
|------|---------------------------------------------------------------------------------------------------------------------------------------------|-------------|
| 1104 | Uzbekistan, an impressive framed collection of "Specimen" notes (9) 1,3,5,10.25.50,100,200 & 500 Sum. "Printed by Harrison & Sons Limited". | £40 - £50   |
| 1105 | Warren Fisher One Pound T24 "L23" better than VF with a couple of very tiny pinholes                                                        | £50 - £60   |
| 1106 | Warren Fisher One Pound T24 "T26" VF couple of pinholes                                                                                     | £40 - £50   |



| 1107 | Warren Fisher One Pound T31 "D1 71" EF with a small light brown mark bottom right | £80 - £100 |
|------|-----------------------------------------------------------------------------------|------------|
| 1108 | Warren Fisher One Pound T31 "L1 95" GF with pinholes                              | £35 - £40  |
| 1109 | Warren Fisher One Pound T32 "M1 56" VF                                            | £80 - £100 |
| 1110 | Warren Fisher One Pound T34 "T1 31" GF - aVF                                      | £40 - £50  |
| 1111 | Warren Fisher One Pound T34 "Z1 77" Control note GF with a 7mm tear top right     | £40 - £50  |
| 1112 | Warren Fisher One Pound T35 "U1 75" GF - nVF with pinholes                        | £50 - £60  |



1113 Warren Fisher Ten Shillings T25 "E32" aVF

£80 -