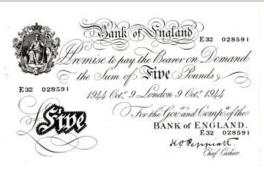

£100 - £120

| 110 | BWM & Victory Medal to 17050 Pte H Jeffrey S. Wales<br>Bord. (Missing a 1915 Star). GVF (2)                                                                                                                                                         | £30 - £35 |
|-----|-----------------------------------------------------------------------------------------------------------------------------------------------------------------------------------------------------------------------------------------------------|-----------|
| 111 | BWM & Victory Medal to 35433 Pte E G Boyles Hamps Regt. VF (2)                                                                                                                                                                                      | £30 - £35 |
| 112 | BWM & Victory Medal to 40457 Pte Ernest Akers Bayes<br>10/11th Highland L.I. Died of Wounds 26/4/1917.<br>Born Mexborough, Yorks. Buried Duisans British<br>Cemetery, Etrun. EF (2)                                                                 | £60 - £65 |
| 113 | BWM & Victory Medal to 40645 Pte W Keylock (14th)<br>Devon Regt. EF (2)                                                                                                                                                                             | £30 - £35 |
| 114 | BWM & Victory Medal to 490284 A.2.Cpl L Fox RE. VF (2)                                                                                                                                                                                              | £24 - £26 |
| 115 | BWM & Victory Medal to 57997 Pte George Ernest<br>Priestley (16th Bn) Cheshire Regt. Killed In Action 22nd<br>Oct 1917. Lived Rushden. Listed on the Tyne Cot<br>Memorial. With box and envelope of issue. EF (2) See<br>Sisters group also in sale | £60 - £65 |
| 116 | BWM & Victory Medal to 9064 Gnr V Smith RA, with ID Tag. GVF (2)                                                                                                                                                                                    | £25 - £30 |
| 117 | BWM & Victory Medal to GS-27538 Pte C Chalwin R. Fusiliers. EF (2)                                                                                                                                                                                  | £30 - £35 |
| 118 | BWM & Victory Medal to GS-46088 A.Sjt A E Colwell R. Fusiliers. GVF (2)                                                                                                                                                                             | £30 - £35 |
| 119 | BWM & Victory Medal to J.70155 Harry Broughton ORD RN, plus Belgian Croix De Guerre with palm leaf (not confirmed). With copied service papers, born Huddersfield. EF (3)                                                                           | £35 - £40 |
| 120 | BWM & Victory Medal to SE/26886 Pte S H Williams AVC (naming corrected) Sold a/f                                                                                                                                                                    | £20 - £25 |
| 121 | BWM & Victory Medal with GVI Special Constabulary Medal to 202604 Pte Frederick G. Withers (2/5th) Manchester Regt. VF (3)                                                                                                                          | £40 - £45 |