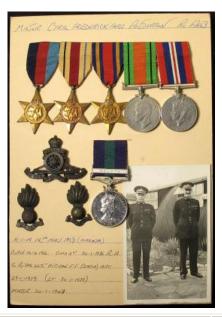

lines, after which he continued in action concealing his wounds for several more days of fighting. His magnificent example of gallantry, leadership and determination inspired his men to fight on to the very last round in this desperate stand.'. OBE L/G 15/6/1974 for work as Deputy Financial Controller HQ Northern Army Group and HQ Second Allied Tactical Air Force. A Superb group!

£,900 - £,1100

423 Lusitania Medals (3)

£,45 - £,50



424 Major Reginald Frederick Long RFA, awarded the Military Cross and MID. Medals - MC unnamed as issued, 1915 Star (2.Lieut R F Long RFA), BWM & Victory Medal with MID (Major R F Long), Defence & War Medals. Plus matching miniature medal group and officers badges. Lived Loxhill, Godalming, Surrey. MC L/G 1/1/1917, and MID L/G 7/7/1919. GVF

£,700 - £,780



Malaya Casualty group to (67022) Major C F F Anderson RA. Died 16th May 1953 Malaya, buried Kranji Military Cemetery, Singapore. Born 14/4/1916, Commissioned RA as 2.Lt 20/1/36 (14th Field Batt), appointed to Royal West African F.F (Zaria) Artillery (1st Light Bty) 19/10/38. Lt 30/1/39, and ended as Major 30/1/1949. With copy of Death Certificate. Medals 1939-45/Africa/Burma Stars, Defence & War Medal, GSM QE2 with Malaya clasp. Scarce group. EF (6)

£200 - £250

| 426 | Maud Priestley (later Sumpter) St Johns Ambulance Ass<br>Medal, plus her husbands medal group - 1939-45 Star,<br>Defence & War Medals, Service Medal of the Order of<br>St John named 15328 Pte S F Sumpter Rushden Div No<br>3 Dis SJAB 1936, and RN Aux Sick Berth Reserve<br>Medal GV (X.5002 S F Sumpter L.S B.A,<br>R.N.A.S.B