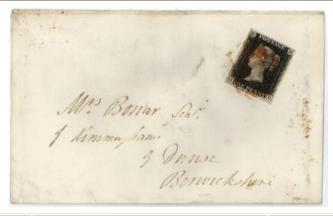

SG 403 £1 Green (a/f), and much more. Worth viewing (qty)

1939 GB - used collection in old green binder, better noted, mixed grade (qty) £30 - £35



1940 GB - Victorian 10s greenish grey (plate 1) SG128 used cat £3200 £320 - £340



| GB - Victorian 10/- grey-green (plate 1) SG131 used cat £5200 scarce £500 - £550



GB - Victorian 1840 Penny Black Plate 1b (H-F) on entire, four close to good margins, nicely tied by good strike red MX, Oxford to Yarmouth, clear Oxford CDS on reverse 23 JY 1840. Nice piece cat £700

£110 - £120



GB - Victorian 1840 Penny Black Plate 2 (F-I) var.m. cancelled with black MX, four close to large margins, no faults, fine used cat £650

£,90 - £,100



GB - Victorian 1840 Penny Black Plate 2 (O-H) four good margins, no faults, fine used cat £350

£90 - £100



GB - Victorian 1840 Penny Black Plate 6 (J-D) on cover, four good margins, tied by red MX, Inverary to Dunse CDS on reverse. Posted 4th Dec 1940. Fine cover cat £725

£110 - £120



1946 GB - Victorian 1840 Penny Black Plate 7 (C-A) on wrapper, four good to large margins, tied by smudgy Orange (Liverpool) MX, Orange Liverpool CDS 28 OC 1840 on reverse. Fine item, spec.AS45vg&b. High cat value

£130 - £140



1947 GB - Victorian 1840 Penny Black Plate 7 (E-J) four margins, parts of stamps above & below, no faults, fine used cat £375

£90 - £100

GB - Victorian 1840 Penny Black (G-J) with four margins and black MX, plus an 1840 twopence blue (B-B) with three margins (2)

1949 GB - Victorian 1840 Penny Black (H-J), with four margins, light red MX, in Stanley Gibbons wallet



1950 GB - Vict