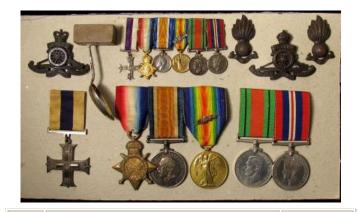

nd was captured while endeavouring to do the same to another. Throughout the whole action he showed complete disregard for his personal safety, and remained undaunted in the face of overwhelming odds and under constant fire. Determined to escape he mingled with the OR's, persuaded two soldiers to join him in an attempt, and struggled back by night to our own lines, after which he continued in action concealing his wounds for several more days of fighting. His magnificent example of gallantry, leadership and determination inspired his men to fight on to the very last round in this desperate stand.'. OBE L/G 15/6/1974 for work as Deputy Financial Controller HQ Northern Army Group and HQ Second Allied Tactical Air Force. A Superb group!

£,900 - £,1100

423 Lusitania Medals (3)

£,45 - £,50



424 Major Reginald Frederick Long RFA, awarded the Military Cross and MID. Medals - MC unnamed as issued, 1915 Star (2.Lieut R F Long RFA), BWM & Victory Medal with MID (Major R F Long), Defence & War Medals. Plus matching miniature medal group and officers badges. Lived Loxhill, Godalming, Surrey. MC L/G 1/1/1917, and MID L/G 7/7/1919. GVF

£,700 - £,780



Malaya Casualty group to (67022) Major C F F Anderson RA. Died 16th May 1953 Malaya, buried Kranji Military Cemetery, Singapore. Born 14/4/1916, Commissioned RA as 2.Lt 20/1/36 (14th Field Batt), appointed to Royal West African F.F (Zaria) Artillery (1st Light Bty) 19/10/38. Lt 30/1/39, and ended as Major 30/1/1949. With copy of Death Certificate. Medals 1939-45/Africa/Burma Stars, Defence & War Medal, GSM QE2 with Malaya clasp. Scar