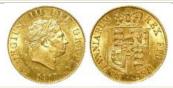

| £800 - £1000  |
| 1317 | Guinea 1789 GF possible ex jewellery                                                                                                                    | £180 - £220   |
| 1318 | Guinea 1798 bright near Fine, ex mount / jewellery                                                                                                      | £180 - £200   |
| 1319 | Half Guinea 1688 Fair but holed at top                                                                                                                  | £80 - £100    |



| 1320 | Half Sovereign 1817 better than VF | £225 - £275 |
|------|------------------------------------|-------------|
|------|------------------------------------|-------------|



| 1321 | Half Sovereign 1817 GEF/EF couple of tiny contact marks on obverse under magnification | £450 - £500 |
|------|----------------------------------------------------------------------------------------|-------------|
| 1322 | Half Sovereign 1884 VF+                                                                | £80 - £85   |



| £100 - £110 | Half Sovereign 1887 (JH) EF                      | 1323 |
|-------------|--------------------------------------------------|------|
| £80 - £85   | Half Sovereign 1899 GF                           | 1324 |
| £80 - £85   | Half Sovereign 1902 GF                           | 1325 |
| £75 - £80   | Half Sovereign 1914 GVF                          | 1326 |
| £75 - £80   | Half Sovereign 1980 Proof FDC boxed as issued    | 1327 |
| £75 - £80   |