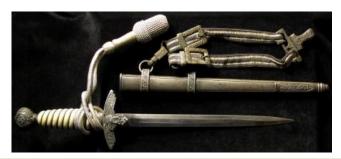

e. These carbines found fame during the defence of Paris 1870, against the Prussians after the defeat at Sedan. The rifle is known as the 'fusil á Tabatiere'. Obsolete calibre no licence required. Iron parts rusted overall, barrel 23". 'Walnut stock. (Ramrod missing). Iron furniture. A good solid untouched piece and scarce. No licence required. Scarce.

Full size Replica 1762 Grice Muzzle loading Rifle Brown Bess/Pedesoli made in Italy. Originally for black
powder firing, but has been deactivated in 1997. With
certificate. Good Quality piece in GC (Buyer collects)

£80 - £120



German 1st Pattern Luftwaffe Dagger, with scabbard and hanger (hanger maker marked Ges. Gesch OLG).
Blade maker marked 'Fridexicus Solingen'. Piece showing its age, but still in collectable condition

£250 - £300



745 German 2nd pattern Luftwaffe Dagger with metal scabbard, hanger strap, and silver bullion pommel. Blade maker marked 'A.W.Jr Solingen'. Hanger maker marked 'U.E.10 RZM, DRGM'.

£250 - £300



**746** German 2nd pattern Naval Dagger with lightning bolt metal scabbard, engraved blade maker marked 'E & F Horster Solingen'. (handle grip loose)

£250 - £300

German Fire Department dress bayonet. Pommel & Crossguard nickel (minor lifting). In its black lacquered steel scabbard with leather frog and troddel. Good blade, no makers marks. Good condition overall.

£40 - £50



748 German folding Hunting Knife 19th Century by F. Herder Solingen. blade 19cm, steel mounts including release catch stamped '67', horn grips with black escutcheon. In its leather and steel mounted scabbard. The scabbar