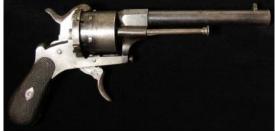

, worn overall, left hand & underside of barrel some pitting. Horizontal grooved grips, lanyard ring absent. Old type safety frame marked Waffenfabrik Mauser Oberndorf A NECKAR'. Recessed panels. Action weak, but in working order. A genuine Great War C-96. With d/act cert. (2006) | £180 - £200 |
|     |                                                                                                                                                                                                                                                                                                                                                                                                                                                                                               | 2           |



784 Medium size 9mm Spanish pinfire revolver by premier Spanish gunsmith Eibar. Barrel 5.24", side mounted rammer, folding trigger. Two piece bag shaped chequered grips. Crisp W/O and condition (fair amount of original finish).

£300 - £350



New Land Pattern Flintlock pistol c1810-1812 with the raised pan and rammer. Ring neck cock. Stepped unbolted lock. Marked crown over GR. and 'Tower' to tail of lock. Barrel 9" with pre 1813 proofs. Lock viewers mark circa 1810. Good walnut stock (circular drilled hole has been plugged possibly used for a lanyard). Brass furniture with 'skull crusher' heavy buttcap. Metalwork smooth with a pleasing patina. A good example of this iconic pistol. (Crisp lock on 1st & 2nd cock) Good working order & condition

£,1000 - £,1100

Pistol: A 'James Bond' Wal