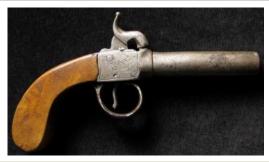

| £25 - £30   |
| 731  | Blunderbuss: An iron barrelled flintlock blunderbuss. Past round part octagonal barrel 15.75". Brass furniture. Ramrod missing. Cock broken at shank. Worn overall. Striations to stock. No visible markings circa 1800. Brass                                                                                                                 | C100 C100   |
|      | escutcheon to stock. A restoration project!                                                                                                                                                                                                                                                                                                    | £100 - £120 |



| 732 | Central firing percussion pistol with turn off round<br>barrel, round trigger guard, with star engraving,<br>lockplate with foliage decorating, square sided walnut<br>grips, overall c.7", in good working order                                                                                                                            | £160 - £170 |
|-----|----------------------------------------------------------------------------------------------------------------------------------------------------------------------------------------------------------------------------------------------------------------------------------------------------------------------------------------------|-------------|
| 733 | Chinese 19th century 'Hudiedo' or 'Butterfly Sword'. This is a double sword