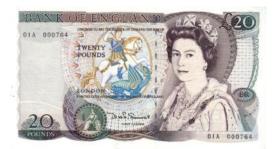

80 |

|   | 1095 | Somerset (18) One Pounds - Twenty Pounds, a high         |                      |
|---|------|----------------------------------------------------------|----------------------|
| ı |      |                                                          |                      |
| ı |      | grade collection in album sleeves, includes first & last |                      |
| I |      | issues etc. (good catalogue value)                       | £300 - £350          |
| ı |      | HISSUES CIC. (2000 CAIAIO2UC VAIUC)                      | +.JUU <b>-</b> +.JJU |

| 1096 | Somerset £10s (2) both B349 "CS01 800199/200) GEF |            |
|------|---------------------------------------------------|------------|
|      | (scarce)                                          | £80 - £100 |





| 1097 | Somerset £20 B351 "01A 000764" aUnc | £120 - £150 |
|------|-------------------------------------|-------------|
|------|-------------------------------------|-------------|

£45 - £50





**1098** Somerset £20 B351 "01A 000765" aUnc

£120 - £150





**1099** Somerset £50 B352 "A01 000571" aUnc

£90 - £110





| 1100 | Somerset £50 B352 "A01 000784" aUnc                          | £90 - £110 |
|------|--------------------------------------------------------------|------------|
| 1101 | Somerset £50 B352 "A01" GEF                                  | £70 - £75  |
| 1102 | Tawain 10 Yen (2) both P1927 (1932) aUnc consecutive numbers | £80 - £100 |

| 1103 | USA, Collection of Confederate notes (6) all different, average GVF