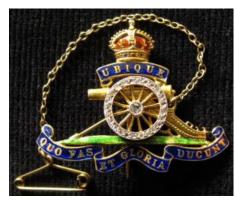

|       |
|            | -                                                                                                                                                                                                                                                                                                                                                                                                                                                     |       |



| 541 | Royal Artillery 9ct ? Gold and Diamond sweetheart brooch, superb quality with moving wheel (6.2 gms)                                                                                                                  | £120 - £140 |
|-----|-----------------------------------------------------------------------------------------------------------------------------------------------------------------------------------------------------------------------|-------------|
| 542 | Royal Fleet Reserve LSGCM GVI to J.103447 (DEV.B.15820) W J Wilkins AB RFR (rank corrected).                                                                                                                          | £40 - £45   |
| 543 | Royal Fleet Reserve LSGCM QE2 to SMX.647048 A J<br>Rycroft CH.B.26246 R.P.O.