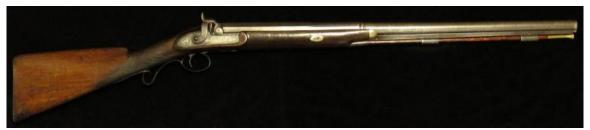

£140



| 755 | German WW2 Army Dagger with metal scabbard, blade maker marked 'WKC Solingen'.                                                        | £250 - £300 |
|-----|---------------------------------------------------------------------------------------------------------------------------------------|-------------|
| 756 | German WW2 Police Bayonet (no scabbard) blade maker marked 'Alexander Coppel Solingen', cross guard stamped 'S.A.r.II.944' and '633'. | £100 - £120 |
| 757 | German WW2 Police Bayonet (no scabbard) blade maker marked 'Alexander Coppel Solingen', cross guard stamped 'S.A.r.II.986' and '640'. | £100 - £120 |
| 758 | Glory box of various mixed daggers, bayonets, khukris, powder flask, holsters, etc etc (qty) Buyer collects                           | £100 - £120 |



Gun: A fine single barrelled percussion shotgun by 'Fotherly.' Part octagonal, part round Damascus barrel 28".

Good walnut half -stock. German silver fore-end tip & escutcheon. Iron mounts. Original brass tipped rosewood ramrod. Plain acanthus scrolling to lock and hammer. Crisp action on 1st & 2nd cock. 10 bore. Metalwork with light pitting to a pleasing patina. Quality walnut buttstock with sculpted check rest. This is a fine sporting shotgun in shootable condition circa 1839-50. (William Fotherby Gunmaker, Leeds, Yorkshire 1827-1846)

£500 - £550

| 760 | Gun: A large bore, single barrel, sporting shotgun. Back action percussion lock signed 'COOPER' & engraved with acanthus scrolling. Large bore (diameter 1") possibly 4 bore. Gun used for wild fowling. Walnut stock. Crack with minor