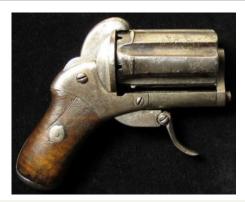

jection rod.

£200 - £250



Pistol: A medium size 11mm. Spanish pinfire revolver. Barrel 5.75" marked 'A DE PARLO JUARISTI EIBAR'. Six shot cylinder with much blued finish and engraving. Folding trigger, chequered two piece walnut grips, side mounted rammer. G.W.O and condition. Some staining (will clean). Lanyard ring to butt. A good piece. No licence required.

£300 - £350



Pistol: A nickel plated 7mm pinfire pocket revolver. Cylinder marked, "THE GUARDIAN": MODEL OF 1879. Rubber birds head grips. Folding trigger. Action works but slightly a/f. G.C. overall.

£120 - £130

Pistol: A Russian WW2 Tokarev Semi Automatic pistol, cal 7.62mm. and dated 1944. Plain chequered wooden grips, blued finish. In good working order and condition. With certificate of deactivation (2013)

£180 - £200



Pistol: A six shot pepperbox pinfire revolver. Flinted barrels 2". Double action sidegate loading. Folding trigger. Bag shaped grips (Lanyard ring absent) Frame marked 'G & D' within an oval. SN:843. Overall good condition (1" crack, no losses to R.H grip). Likely Belgian or French manufacture.

£150 - £200

Pistol: A small Belgian single shot blank pistol. Under barrel vented, barrel blocked. No licence required. In working order and sound condition. (A favourite of small boys in the 1950s!!!)

Pistol: a superb brass barrelled flintlock blunderbuss pistol by Joseph Harrison of Manchester. Boxlock action, panels signed 'MANCHESTER' and 'HARRISON'. Brass cannon barrel with reinforced muzzle. Barrel 7.25 with side mounted brass tipped ramrod (replacement?). Sprung bayonet (blade 5") mounte