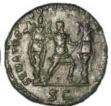

reads:- FL |           |
|------|----------------------------------------------------------|-----------|
|      | VAL SEVERVS NOB C, reverse reads:- GENIO                 |           |
|      | POPVLI ROMANI in exergue SIS, Sisca Mint, Genius         |           |
|      | of the Roman people standing right, Sear 14645, rare,    |           |
|      | hairline striking crack, NVF                             | £25 - £30 |



Tiberius gold aureus, Lugdunum Mint a little after 16
A.D., Sear 1760, obverse:- Laureate bust, right, legend:TI CAESAR DIVI AVG F AVGVSTVS [reading outwards], reverse:- Seated female [Livia Drusilla?], right, holding long sceptre and branch, legend:- PONTIF MAXIM [reading outwards], reverse very slightly off centre, under magnification, overall very small marks, EF





Trajan brass dupondius, Rome Mint 116 A.D., reverse:-Trajan in military attire, advancing right, head turned back, holding spear, between two trophies, Sear 3219, NEF

£130 - £160

Trajan brass sestertius, Rome Mint 106 A.D., reverse reads:- S P Q R OPTIMO PRINCIPI S C, Annona standing left, holding corn-ears over modius and cornucopiae, prow of ship to right, Sear 3195, very small ancient pits with overall hard, dark, green patina, well struck up, with nice portrait, VF

£200 - £250



Valens 364-378 A.D. c.AE1, Romano-British copy of the reverse:- Valens standing facing, head right, holding standard and Victory, in lower left field a Christian Cross, reverse struck low, possibly deliberately, hence mint off flan, Old Sear 4114var., Ex. Rev. Spencer Hughes Collection, VF/GF

£90 - £110