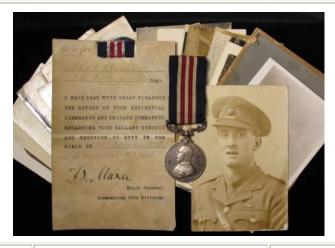

rtright) lived at Fryerning, Near Chelmsford. Medal comes with large folder full of family research. Information from the Coldstream Roll states that 'from Ensign in 68th Foot, promoted to Captain in 93rd Foot 11/9/1817, and exchanged from ditto 6th Nov. Placed on half pay of the Regt, on reduction from 25/12/1818, exchanged from ditto 25/2/1819. Exchanged to ditto 10/11/1825 with Lord Hotham'. (Ex Sotheby July 1991). VF

£1900 - £2000

Military Medal for Bravery an original unnamed example WW1 Geo.V still on French pins fitting on ribbon, VF

£200 - £250



Military Medal GV and 1915 Star Trio to 2694 Pte R Bye Middlesex Regt (MM named 240432 A.Cpl R Bye 1/8 Middx R T.F.). MM L/G 2/11/1917 (Battersea), served 167 Bde, 56th London Div. Award for 3rd Ypres August 1917. EF (4)

£300 - £350



Military Medal GV named 12735 A.Sjt G F Cowling 7/Bedford Regt. Later Commissioned into the Berkshire Regt as 2/Lieut (entitled to 1915 Star Trio and Silver War Badge). Lot also includes original Commission Scroll, 18th Division Gallant Conduct Card '28th September 1916 at the Capture of Thiepval', 17x photos of Cowling and 11x photos friends (mostly Bedford Regt). MM L/G 19/12/1916. Nice lot GVF (1) Scarce

£500 - £550



Military Medal GV to 41062 Sjt F A H Batty A.63/Bde RFA. With Mentioned In Despatches Certificate 9th April 1917. MM award likely for Cambrai Nov 1917. VF with a few light contact marks (1)

£240 - £260



Military Medal GV, BWM & Victory Medal plus Belgian Croix De Guerre with Palm Leaf to 5649 Sjt R M Furst 14-London Regt (MM named 266640 Sjt R M Furst 11/R.Sc.Fus).