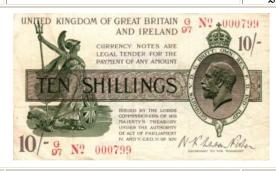

07 | Warren Fisher One Pound T31 "D1 71" EF with a small light brown mark bottom right | £80 - £100 |
|------|-----------------------------------------------------------------------------------|------------|
| 1108 | Warren Fisher One Pound T31 "L1 95" GF with pinholes                              | £35 - £40  |
| 1109 | Warren Fisher One Pound T32 "M1 56" VF                                            | £80 - £100 |
| 1110 | Warren Fisher One Pound T34 "T1 31" GF - aVF                                      | £40 - £50  |
| 1111 | Warren Fisher One Pound T34 "Z1 77" Control note GF with a 7mm tear top right     | £40 - £50  |
| 1112 | Warren Fisher One Pound T35 "U1 75" GF - nVF with pinholes                        | £50 - £60  |



1113 Warren Fisher Ten Shillings T25 "E32" aVF

£80 - £90



| 1114 | Warren Fishe   | er Ten | Shillings | T26 | "G97 | 000799" | nVF |   |           | l |
|------|----------------|--------|-----------|-----|------|---------|-----|---|-----------|---|
|      | with a pinhole | :      |           |     |      |         |     | £ | ;70 - £80 |   |
|      |                |        |           |     |      |         |     |   |           |   |

1115 Warren Fisher Ten Shillings T30 "O21" pressed VF £50 - £60

1116 Warren Fisher Ten Shillings T33 "T44" first. GVF £100 - £120

1117 Warren Fisher Ten Shillings T33 "W20" GF £50 - £60

1118 Wolrd in an album, includes Australia, GB etc £50 - £60

World Notes, large quantity, mixed grade. £50 - £80

### **A Collection of Newark Siege Pieces**



Charles I Civil War Seige Piece of Newark, silver halfcrown, o