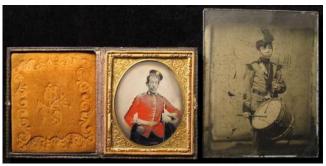

| Cap badges/Collars/Should Titles - shoebox packed with old badges, staybrights, etc (resrtikes noted). Great |             |
|--------------------------------------------------------------------------------------------------------------|-------------|
| sorting lot (approx 230 items)                                                                               | £340 - £360 |