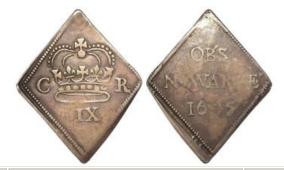

| <b>Page</b> | Room 2 Order of Sale (10.30am)      | <u>Lot Numbers</u> |
|-------------|-------------------------------------|--------------------|
| 39          | Sporting Programmes & Ephemera      | 851 - 938          |
| 43          | Banknotes                           | 939 - 1119         |
| 48          | A Collection of Newark Siege Pieces | 1120 - 1130        |
| 49          | Ancient & Hammered Coins            | 1131 - 1231        |
| <b>54</b>   | Exonumia: Tokens & Medallions       | 1232 - 1279        |