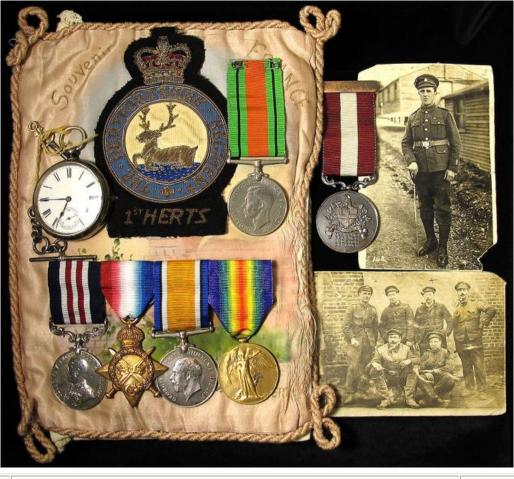

-------------------------------------------|
|     | Barnard Thompson 9th Lancers. Killed In Action 28th |
|     | October 1914. Born Cheltenham. Lot includes his     |
|     | Probate Document, Marriage Certificate, Birth       |
|     | Certificate (3)                                     |

Order of Thailand in case (54mm)

|     | 1                                                        |     |
|-----|----------------------------------------------------------|-----|
| 492 | Original letters relating to 212988 Spr Percival Charles |     |
|     | Gillett RE who was Died of Wounds 1/5/1918. Born         |     |
|     | Brighton. One letter is from the Regimental Chaplin to   |     |
|     | his family                                               | £50 |

£50 - £55

£50 - £55

£55 - £60



Outstanding and scarce Great War Military Medal group & ephemera to 265674 Pte W. H. Gunn 1/1 Herts Regt. Comprising MM + 1914/15 trio (trio 2801 Herts Regt.) mounted as worn on bar plus WW2 Defence Medal in box of issue & slip to W.H. Gunn in West Ealing W13. Other medals include: London Private Fire Bde Assn. LSGC. (Rim engraved 'W. Gunn 1939-49 Eastman's Fire Bde', on ribbon with bar 'W.H. Gunn'). Walter Gunn went to France with 1/1 Herts Regt on 21.1.1915 and later transferred to Bedfordshire Regt as 265674 (Bed & Herts. Regt.). His MM was awarded for gallantry as battalion runner, almost certainly for 11.5.1918. On this day the battalion were on their way up to the line to join the 112th Bde 37th Div. The battalion (25 officers & 500 O/Rs.) marched into an area heavily infected by g