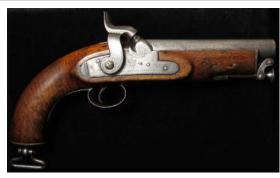

T/Guard. Brass lower grip tang has been fractured & well repaired. Plain bag shaped walnut grips. Large attractive pistol of the type favoured by Naval Officers during the Napoleonic Wars.

£1400 - £1600

£25 - £30

Pistol: A WW2 .38 Cal. Enfield Service Revolver No2 MKI dated 1930. New spec d/act with plastic service grips. Matching numbers. Good working order & condition. With certificate of deactivation (2014)

£180 - £200



Pistol: A .56 calibre Enfield Sea Service/Coastguard pistol. Stepped and bolted lock marked Crown over 'V.R. and dated '1839'. Tail of lock marked 'Enfield'. Barrel with proof and view marks and stamped '1839 Enfield'. Plain walnut stock. Metalwork smooth with age patina. Captive rammer. Good working order and condition. Lock crisp on 1st & 2nd cock.

£500 - £550



Pistol: A .58 calibre Tower Sea Service, percussion belt pistol. Stepped lock marked Crown 'V.R.' & 'Tower' 1843. Profuse barrel proof and inspection marks. Broad lanyard swivel, brass mounts. Walnut stock with captive rammer. Crisp action on first and second cock. Stock marked 'HOLLIS BROTHERS'. Light pitting and pleasing patina overall. Arrow & 'BO' stamps to top of grip. Good working order and condition. (small area of stock filled near muzzle).

£500 - £550

Pistol: An Eastern (Turkish!) percussion belt pistol converted from flintdock. Action frozen (a/f). Barrel 11.5". Walnut stock (old repair) partial ramrod (a/f). A worn but untouched piece circa 1800 - 1830. No licence required. a/f

£35 - £40

Pistol: An H&K signed pistol cal: 26.5mm. Barrel 6"
Light steel construction. In good