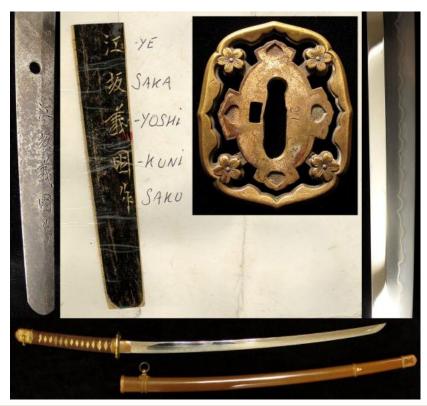

clean. NO SCABBARD.

£40 - £50

764 Italian scarce WW2 fascist dagger

£280 - £300

Japanese Katana type sword blade 19" (appears shortened as scabbard is 24" long). Scabbard and grip of carved bone. Of tourist quality. a/f

£60 - £70



Japanese Knives: Knife, blade 7", short handle. In its decorated lacquered scabbard. Knife, blade 7" in fluted wood scabbard and matching grips. Shaped like a Japanese ladies fan. Both nice items in good condition.

£50 - £60



769 Japanese sword 'WAKIZASHI'. Blade 48cms. Black tape over rayskin same with Menuki. (Japanese figures sitting) Attractive iron tsuba with gold decoration. Wooden saya with mount and small knife with decorated handle. This is a quality piece with minor wear. A collector lot in excellent condition - (signed NAKAGO?)

£900 - £950



Japanese Sword Shin Gunto Type 98. In its brown steel scabbard with semegane & ishizuke. Hilt with rayskin same. Brown cloth binding with triple cherry blossom Menuki. Scabbard Kabutogane. Pierced brass tsuba. A fine blade with hamon, 27.5". Signed nakago. \*a note with sword states "General Shokari Shi Moto. 8th Area Army. - Kotaro - Shimoto". Command 9th Artillery June 1944. Viewing strongly recommended. A collectors lot of the best quality. (with note sheet). Superb piece

£600 - £650



Japanese WW2 Nambu 8mm Automatic pistol. 8mm calibre barrel approx 4.5". This is a development of the 14th year Taisho pistol of 1935. The enlarged trigger guard dates this pistol to circa 1939. Grooved wooden grips, the action in good working order. Pistol comes in its original and rare leather holst