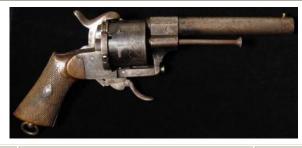

nd attractive design. A collectors lot.

£350 - £400

Pistol: a large .450 Calibre Bulldog Revolver circa 1875. Frame marked 'C.P' (City Police) '1' (Precinct?) '308' (serial number) Barrel 3.75". Chequered walnut grips with lanyard ring. Side ejection rod on crane. Double action in working order, trigger return spring a/f. A large 'man stopper' police revolver from South Africa. Patinated overall. A good example of this genre of revolvers. With deactivation cert.

£200 - £250



795 Pistol: A Lefaucheux Brevette, civilian revolver circa 1860. Cal: 11mm pinfire. Obsolete calibre & cartridge. No licence required. Single action. Plain undecorated barrel and frame. Round barrel 6". worn overall. Metalwork stained and with no finish. Worn walnut grips. Side mounted ejection rod.

£200 - £250



Pistol: A medium size 11mm. Spanish pinfire revolver. Barrel 5.75" marked 'A DE PARLO JUARISTI EIBAR'. Six shot cylinder with much blued finish and engraving. Folding trigger, chequered two piece walnut grips, side mounted rammer. G.W.O and condition. Some staining (will clean). Lanyard ring to butt. A good piece. No licence required.

£300 - £350



Pistol: A nickel plated 7mm pinfire pocket revolver. Cylinder marked, "THE GUARDIAN": MODEL OF 1879. Rubber birds head grips. Folding trigger. Action works but slightly a/f. G.C. overall.

£120 - £130

Pistol: A Russian WW2 Tokarev Semi Automatic pistol, cal 7.62mm. and dated 1944. Plain chequered wooden grips, blued finish. In good working order and condition. With certificate of deactivation (2013)

£180 - £200



Pistol: A six shot pepper