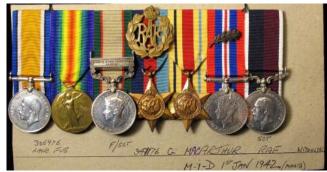

£180 - £200

£34 - £36

488 Old WW2 Military hat box with Officers Royal Army Service Corps peaked caps and side caps x4, attributed to D E Green, plus a few daggers x3 (7) Buyer collects

£30 - £35

£1000 - £1200