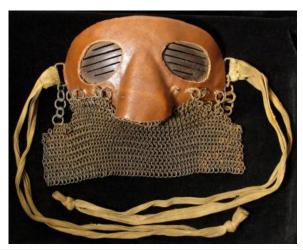

rt: also included: silver fire medal 'Acton', a book: '22 months under fire' His name in cover. 2 x blazer badges, letter re award of MM from officer, parish mag announcing marriage dated 1920. Finally a fascinating album of 20 photographs of Walter Gunn in WW1 and as a fireman in WW2. A fabulous group direct from the family who have treasured them for nearly a century.

£500 - £600

| 494 | Pakistan Medals, various issues (x20)                       | £50 - £60 |
|-----|-------------------------------------------------------------|-----------|
| 495 | Para badges wings etc, collection of six believed to be WW2 | £45 - £50 |

| 496 Para Dennison smock post WW2 dated 1951 | £130 |
|---------------------------------------------|------|
|---------------------------------------------|------|



497 Tank Mask: An original and rare Great War Tank Mask. Steel eye and nose section (original with some rust and corrosion). Original tapes to hold mask to face: Chain mail to cover the mouth and lower face, original and in good condition. Leatherwork to eye and nose section at sometime past. This original mask is from a museum collection and appears in Peter Doyle's new book 'The First World War in 100 Objects'. These masks were introduced in early 1917 to protect the crew from splinters caused by steel particles which flew around the inside of the tank as it was hit by projectiles.

£400 - £500

498 Photo of Pte peter Dennis Knowles with his service details and two tape recordings relating to a interview from the Imperial War Museum relating to his service from the beaches of Normandy