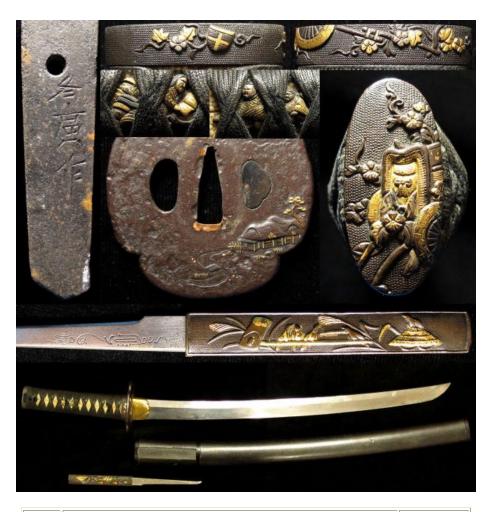

ot handle. In its red leather scabbard with brass mounts & frog stud. Nice item overall. Good condition.

£45 - £50

763 Indian Tulwar. Curved blade 28" approx. Brass hilt with rams head pommel. Crossguard with brass head finials. Simple floral decoration to the brass work. An attractive 19h century Tulwar which would benefit from a clean. NO SCABBARD.

£40 - £50

764 Italian scarce WW2 fascist dagger

£280 - £300

Japanese Katana type sword blade 19" (appears shortened as scabbard is 24" long). Scabbard and grip of carved bone. Of tourist quality. a/f

£60 - £70



Japanese Knives: Knife, blade 7", short handle. In its decorated lacquered scabbard. Knife, blade 7" in fluted wood scabbard and matching grips. Shaped like a Japanese ladies fan. Both nice items in good condition.

£50 - £60



769 Japanese sword 'WAKIZASHI'. Blade 48cms. Black tape over rayskin same with Menuki. (Japanese figures sitting) Attractive iron tsuba with gold decoration. Wooden saya with mount and small knife with decorated handle. This is a quality piece with minor wear. A collector lot in excellent condition - (signed NAKAGO?)

£900 - £950



Japanese Sword Shin Gunto Type 98. In its brown steel scabbard with semegane & ishizuke. Hilt with rayskin same. Brown cloth binding with triple cherry blossom Menuki. Scabbard Kabutogane. Pierced brass tsuba. A fine blade with hamon, 27.5". Signed nakago. \*a note with sword states "General Shokari Shi Moto. 8th Area Army. - Kotaro - Shimoto". Command 9th Artillery June 1944. Viewing strongly recommended. A collectors lot of the best quality. (with note shee