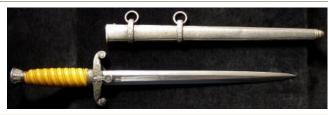

dagger by a scarce maker.

£350 - £400



752 German Nazi S.A. dagger of the late production period 1939 to 1942. Polished bade marked 'RZM' and 'M7/42'. In its scabbard with early type hanger. Made by W.K.C. (Weyenberg Kirschbaum & Co) Waffenfabrik Solingen-Wald. This dagger is in extremely good condition. Polished blade etched 'Alles fur Desutschland' & 'R2M-7/42. Collectors grade item.

753 German SA Dagger with brown metal scabbard (hanger ring broken off). Blade maker marked 'Anton Wingen Jr Solingen'.

754 German WW1 Naval Officers 1827 type Pattern sword. Lion head pommel, wirebound bone grip. Pipe back blade 31". Folding gilt guard. Ricasso with W.K.C. (Solingen) makers logo (Weyersberg Kirchbaum & Cie). In its gilt scabbard (locket reversed!) Some wear overall. a/f

£120 - £140



| 755 | German WW2 Army Dagger with metal scabbard, blade maker marked 'WKC Solingen'.                                                        | £250 - £300 |
|-----|---------------------------------------------------------------------------------------------------------------------------------------|-------------|
| 756 | German WW2 Police Bayonet (no scabbard) blade maker marked 'Alexander Coppel Solingen', cross guard stamped 'S.A.r.II.944' and '633'. | £100 - £120 |
| 757 | German WW2 Police Bayonet (no scabbard) blade maker marked 'Alexander Coppel Solingen', cross guard stamped 'S.A.r.II.986' and '640'. | £100 - £120 |
| 758 | Glory box of various mixed daggers, bayonets, khukris, powder flask, holsters, etc etc (qty) Buyer collects                           | £100 - £120 |



Gun: