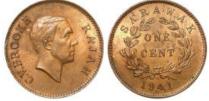

----------------------------------|-----------|
| 1643 | New Zealand 19thC Penny Token, G.L. Beath & Co.,<br>Christchurch, KM Tn8, VF | £30 - £40 |
| 1644 | Pitcairn Islands \$50 1988 (5oz silver) Proof FDC boxed as issued            | £50 - £60 |



1645 Portugal copper 5 Reis of Joseph I 1757 brown GEF

£70 - £80



| 1646 | Portugal silver 1000 Reis 1898 lightly toned UNC, small   |             |
|------|-----------------------------------------------------------|-------------|
|      | edge flaw.                                                | £90 - £110  |
| 1647 | Russia silver 10 Kopeks 1859 toned aEF, a few tiny nicks. | £30 - £40   |
| 1648 | San Marino silver 1 Lira 1868 R, EF, light hairlines.     | £,60 - £,80 |



Sarawak One Cent of Rajah C. Brooke 1870, toned AU £80 - £90



| 1650 | Sarawak Rajah C.V. Brooke One Cent 1941H, UNC with lustre. According to Krause only 50 of this date estimated to exist. | £600 - £800 |
|------|-------------------------------------------------------------------------------------------------------------------------|-------------|
| 1651 | South Africa Penny 1892 EF/GEF trace lustre.                                                                            | £50 - £60   |
| 1652 | South Africa Penny 1923 toned AU                                                                                        | £20 - £25   |
| 1653 | South Africa Pond 1894 VF                                                                                               | £200 - £220 |



South Africa Proof Set 1952, the eleven coin set (Gold 2R - Farthing)