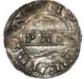

little mis-struck at reverse top but nice portrait, VF/F £70 - £90

Elizabeth I silver sixpence, Third and Fourth Issues [1561-1577], mm. Acorn [1573-1575] and dated 1573, Bust 4B, Spink 2562, full, round, well centred, light scuffs, GF

£50 - £70

Galerius Maximian, follis struck as Caesar under Diocletian [293-305], Trier Mint [303-305], mint PTR, reverse:- GENIO POPVLI ROMANI, Sear 14349, a little light infill here and there, just a hint of silvering, GVF

£40 - £50

Hammered English silver, Charles I shilling, Spink 2799, GF/VF ditto but sixpence 1627, Spink 2807 scarce, full, crinkled F, Mary groat, Spink 2492, full, crinkled, GF, plus shillings of Edward VI [Fine], Philip and Mary, Elizabeth I, Charles I and a ditto but cut down, these Poor to NF, and two others [10]

£180 - £200





Harold II silver penny PAX Type, reverse reads: +SPEARTINC ON PI, Winchester Mint, moneyer Sweartinc, this only the second recorded specimen, see the Winchester corpus, this being BMC 120, lightly crinkled, obverse legend weak, portrait clear, rare, F/GF

£1200 - £1300





Henry I silver penny, Double Inscription Type, BMC 11 [although some numismatists think this to be BMC 10], Spink 1272, obverse reads:- h[], reverse reads:- ]BV[]ON [L]VNDENN, London Mint, moneyer looks to be unrecorded, this type being extremely rare of any mint, before the advent of detecting there was thought to be 11-12 in total known, the total today is probably around 40, found Suffolk, full, round, half-flat [as struck] a very small area of edge bent up, lightly crinkled, dark toned, extremely rare, GF

£600 -