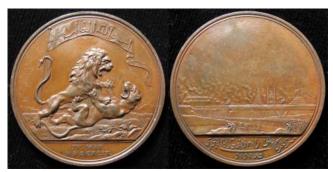

|             |
| 333 | Russian WW2 leather hying heinet                                                                                                                                                                                      | £35 - £40   |
| 560 | Second China War Medal unnamed as issued with bars Canton 1857, Taku Forts 1858, and Taku Forts 1860. (note: the only Naval Unit to get these 3 bars was the Royal Marines). VF                                       | £270 - £280 |
|     | reojai mameoji vi                                                                                                                                                                                                     |             |



| 562 | Seringapatam Medal 1808 in bronze (48mm) VF                                                                                                                                                                                                                                                                                                     | £300 - £350 |
|-----|-------------------------------------------------------------------------------------------------------------------------------------------------------------------------------------------------------------------------------------------------------------------------------------------------------------------------------------------------|-------------|
| 563 | South Africa Medal 1879 (disc only, and pin broached) renamed to 3977