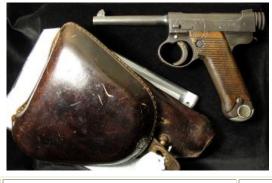

'. Blade 48cms. Black tape over rayskin same with Menuki. (Japanese figures sitting) Attractive iron tsuba with gold decoration. Wooden saya with mount and small knife with decorated handle. This is a quality piece with minor wear. A collector lot in excellent condition - (signed NAKAGO?)

£900 - £950



Japanese Sword Shin Gunto Type 98. In its brown steel scabbard with semegane & ishizuke. Hilt with rayskin same. Brown cloth binding with triple cherry blossom Menuki. Scabbard Kabutogane. Pierced brass tsuba. A fine blade with hamon, 27.5". Signed nakago. \*a note with sword states "General Shokari Shi Moto. 8th Area Army. - Kotaro - Shimoto". Command 9th Artillery June 1944. Viewing strongly recommended. A collectors lot of the best quality. (with note sheet). Superb piece

£600 - £650



Japanese WW2 Nambu 8mm Automatic pistol. 8mm calibre barrel approx 4.5". This is a development of the 14th year Taisho pistol of 1935. The enlarged trigger guard dates this pistol to circa 1939. Grooved wooden grips, the action in good working order. Pistol comes in its original and rare leather holster of clamshell design with integral bullet pouch without doubt a WW2 souvenir. Pistol deactivated with certificate. No licence required. A collector's lot in original untouched condition.

£900 - £1000



Japanese WW2 Type 98 Shin-Gunto. Good heavy blade 28". Iron Tsuba with interesting raised figures. Rayskin same with light brown tape binding and two menuki. The Kashira has a delightful bronze raised rabbit motif to top. In its leather bound wooden scabbard with single Ast. Long curved ha