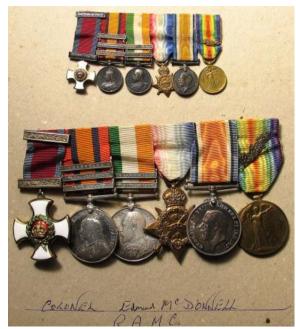

| £30 - £35  |
|     |                                                                                                          |            |
| 165 | Coldstream Guards Officers service dress tunic, named Major G.W.Tuffnell with WW2 onwards ribbons, about |            |
|     | GVF                                                                                                      | £60 - £65  |
| 166 | Collection of cloth and metal Special Service                                                            |            |
|     | Badges/Titles including SAS, Glider, Parachute Regt, AAC, etc, mostly modern, housed in large old frame  |            |
|     | (Buyer collects) (qty)                                                                                   |            |



Colonel Edmond McDonnell RAMC - Medals mounted as worn Distinguished Service Order, QSA with bars CC/OFS/Trans, KSA with bars SA01/SA02 (Capt E McDonnell MD RAMC), 1914 Star (Major E McDonnell RAMC), BWM & Victory Medal (Col E McDonnell) with MID emblem L/G 5/11/1915. Also served Ireland. B.6/2/75, Comsd 4/12/99, Col 26/12/21 (26/12/27). DSO L/G 1/1/17. Wounded during WW1. GVF-EF, DSO with very tiny contact marks. Plus matching Miniatures group.

| 168 | Compass: A Great War officers prismatic compass by PITKIN & dated 1916 with W.D. Arrow. In working order. Lanyard ring missing. Blackened brass finish. A |           |
|-----|-----------------------------------------------------------------------------------------------------------------------------------------------------------|--------