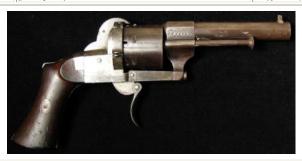

good boxlock percussion cannon barrelled pocket pistol by BUNNEY of London. (Joseph Bunney London & Birmingham). Turn off barrel 4". Bag shaped walnut grips with fine wire silver inlay. Action signed 'BUNNEY' & 'LONDON' (possibly converted from flintlock?). An attractive pistol in good condition for age. Lock (a little stiff). In good working order. (Joseph Bunney & Son 1766 to 1825).

£140 - £160

Pistol: a good boxlock, flintlock cannon barrelled pistol circa 1790. Breech engraved with scrolls and 'BUNNEY' and 'LONDON'. Bag shaped walnut grips with fine filigrees wirework. Crisp action fully working on 1st & 2nd cock. Turn off brass cannon barrel 2" with original barrel key. This is a lovely 18th century pocket pistol of good quality in GWO & condition. A collector's lot.

£450 - £500



Pistol: A good Lefaucheux 8mm pinfire pocket pistol. Spurless hammer, folding trigger, side rammer. Polished walnut grips. Barrel 3.5". Action slightly a/f. Barrel marked 'LEFAUCHEUX A PARIS' & SN: LF: 25643 sidegate loading. Obsolete calibre, no licence required. Circa 1870. Owners name 'J. DURREGO' engraved to buttstrap.

£120 - £130

Pistol: A Heckler & Koch (H&K) signed pistol .cal 26.5mm. Barrel 6". Light steel construction. In good working and condition. Contained in its green plastic fabric holster with cleaning brush. New condition. Deactivated with certificate (2009)

£30 - £40



793
Pistol: A large 11mm Lefaucheux, 6 shot pinfire revolver.
Octagonal/round barrel with polygroove rifling. Barrel
6". Cylinder with Belgian proofs. Frame marked 'F.
LEFAUCHEUX INVD BREVETTE', SN: 70