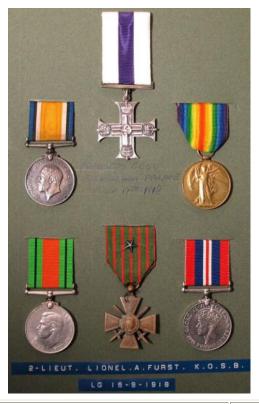

adges - mixed old collection in frame including pouch plates, hat badges, etc. May contain resrtikes (Buyer collects) (30)                                                                                                                      | £80 - £100  |



| 437 | Military Buttons - Massachusetts x3, numbered inc 24, 34, 55, etc, plus a Victorian Musicians badge (14 items) | £30 - £35   |
|-----|----------------------------------------------------------------------------------------------------------------|-------------|
| 438 | Military Cloth badges, wings, div signs, etc. Army/Navy/Airforce (qty)                                         | £25 - £30   |
| 439 | Military Cross Geo.V. toned GVF                                                                                | £500 - £550 |



Military Cross group to Captain Lionel Alfred Furst KOSB. Medals - MC engraved 'Presented to Lieut Lionel A. Furst KOSB by H.M. King George V at Buckingham Palace July 17th 1918', BWM & Victory Medal (2.Lieut L A Furst). Defence Medal, War Medal and French Croix De Guerre 1914-1918. Starting as a Pte in the Liverpool Regt, he was Commissioned into the Labour Corps 10/7/17, then into the K.O.S.B as Lieut and later Captain. His MC was L/G 16th Sept 1918 Lab Corps 'For conspicuous gallantry and devotion to duty. He marched his working party in heavy shell fire to their work, which was successfully carried out under shell fire, rifle and machine-gun fire, and got them back again with but one casualty. Many of his party had never been under shell fire before. His control of inexperienced men