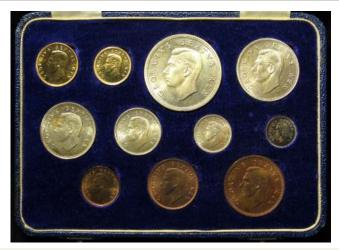

£,80 |



Sarawak One Cent of Rajah C. Brooke 1870, toned AU £80 - £90



| 1650 | Sarawak Rajah C.V. Brooke One Cent 1941H, UNC with lustre. According to Krause only 50 of this date estimated to exist. | £600 - £800 |
|------|-------------------------------------------------------------------------------------------------------------------------|-------------|
| 1651 | South Africa Penny 1892 EF/GEF trace lustre.                                                                            | £50 - £60   |
| 1652 | South Africa Penny 1923 toned AU                                                                                        | £20 - £25   |
| 1653 | South Africa Pond 1894 VF                                                                                               | £200 - £220 |



South Africa Proof Set 1952, the eleven coin set (Gold 2R - Farthing) aFDC in the "SAM" box of issue

| 1655 | Straits Settlement 50C 1891 VF or better                          | £40 - £50 |
|------|-------------------------------------------------------------------|-----------|
| 1656 | Straits Settlements Cent 1904 aEF                                 | £20 - £30 |
| 1657 | Sweden 25 Ore 1890 Unc                                            | £25 - £30 |
| 1658 | Sweden Iron 5 Ores (3): 1917 x2 and 1918, VF-GVF, light corosion. | £30 - £35 |



| 1659 | Thailand silver Baht of Rama VI, BE2459, 1916, UNC                          | £50 - £60   |
|------|-----------------------------------------------------------------------------|-------------|
| 1660 | Thailand (2) silver Bahts of Rama V V