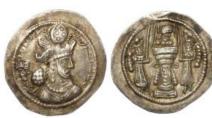

4g. and possibly a half-drachm   |  |
|      | [sold with a ticket by Dr. R.Vezin, who discusses this], |  |
|      | obverse:- Bearded bust, right, draped and cuirassed and  |  |
|      | wearing decorated head-dress, reverse:- Fire-Altar an    |  |
|      | attendant each side, year 30, SNM I [2012] 1714-1715,    |  |
|      | VF                                                       |  |

| 1208 | Sasanian Empire, silver drachm of Khusru II, [590-        |           |
|------|-----------------------------------------------------------|-----------|
|      | 627A.D.], of year 32, reverse:- Central fire altar, an    |           |
|      | attendant each side, VF with a ditto but of year 33, both |           |
|      | with detailed tickets by Dr.R.Vezin, second holed, VF [2] | £50 - £60 |



| 1209 | Sasanian Empire, silver drachm of Varahran IV, [388-399 A.D]., reverse:- Central fire altar, an attendant each |           |
|------|----------------------------------------------------------------------------------------------------------------|-----------|
|      | side, with a very detailed ticket by Dr.R.Vezin, GVF                                                           | £80 - £90 |

| 1210 | Sasanian Empire, silver drachm of Varhran [Wahram]     |             |
|------|--------------------------------------------------------|-------------|
|      | II, 275/6-293 A.D., reverse:- Central fire altar, an   |             |
|      | attendant each side, with very detailed ticket by      |             |
|      | Dr.R.Vezin, scarce, loss from around 50% of edge, rest |