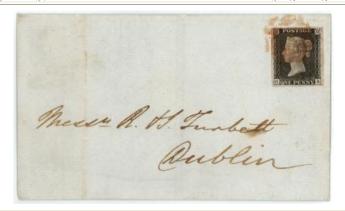

h grey (plate 1) SG128 used cat £3200 £320 - £340



| GB - Victorian 10/- grey-green (plate 1) SG131 used cat £5200 scarce £500 - £550



GB - Victorian 1840 Penny Black Plate 1b (H-F) on entire, four close to good margins, nicely tied by good strike red MX, Oxford to Yarmouth, clear Oxford CDS on reverse 23 JY 1840. Nice piece cat £700

£110 - £120



GB - Victorian 1840 Penny Black Plate 2 (F-I) var.m. cancelled with black MX, four close to large margins, no faults, fine used cat £650

£,90 - £,100



GB - Victorian 1840 Penny Black Plate 2 (O-H) four good margins, no faults, fine used cat £350

£90 - £100



GB - Victorian 1840 Penny Black Plate 6 (J-D) on cover, four good margins, tied by red MX, Inverary to Dunse CDS on reverse. Posted 4th Dec 1940. Fine cover cat £725

£110 - £120



1946 GB - Victorian 1840 Penny Black Plate 7 (C-A) on wrapper, four good to large margins, tied by smudgy Orange (Liverpool) MX, Orange Liverpool CDS 28 OC 1840 on reverse. Fine item, spec.AS45vg&b. High cat value

£130 - £140



1947 GB - Victorian 1840 Penny Black Plate 7 (E-J) four margins, parts of stamps above & below, no faults, fine used cat £375

£90 - £100

GB - Victorian 1840 Penny Black (G-J) with four margins and black MX, plus an 1840 twopence blue (B-B) with three margins (2)

1949 GB - Victorian 1840 Penny Black (H-J), with four margins, light red MX, in Stanley Gibbons wallet



1950 GB - Victorian 1d Letter Sheet Form 3 A67, SG ME1, used locally in London to Harrow 28 Sept 1840. London experimental black MX, hand struck "T.P/Hampton" Receiving House mark alongside, octag