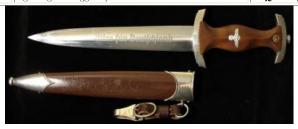

n a sunburst border. Ricasso 'Emil Voos, Solingen'. Leather ring polished grip with steel pommel. Silver Nazi Eagle & Swastika motif let into left hand grip & gold (?) swastika in circle let into right hand grip. In its original leather sheath with popper retaining loop. In used but very good condition

£150 - £200



German Nazi S.A. dagger of the early production period. 1933-1935. Made by 'Hammersfaht Cie of Solingen'. This maker shown as rarity 7 (10 = extremely rare: 1 = very common) on Siegerts scale. Approx 15,000 only made by this manufacturer. Overall in good condition (cross guard some movement blade needs resealing). In its steel scabbard with nickel mounts & Zapron coating. No area marking. Blade with 'Alles fur Deutschland' logo. A good dagger by a scarce maker.

£350 - £400



752 German Nazi S.A. dagger of the late production period 1939 to 1942. Polished bade marked 'RZM' and 'M7/42'. In its scabbard with early type hanger. Made by W.K.C. (Weyenberg Kirschbaum & Co) Waffenfabrik Solingen-Wald. This dagger is in extremely good condition. Polished blade etched 'Alles fur Desutschland' & 'R2M-7/42. Collectors grade item.

753 German SA Dagger with brown metal scabbard (hanger ring broken off). Blade maker marked 'Anton Wingen Jr Solingen'.

754 German WW1 Naval Officers 1827 type Pattern sword. Lion head pommel, wirebound bone grip. Pipe back blade 31". Folding gilt guard. Ricasso with W.K.C. (Solingen) makers logo (Weyersberg Kirchbaum & Cie). In its gilt scabbard (locket reversed!) Some wear overall. a/f

£120 - £140



| 755 | German WW2 Army Dagger with met