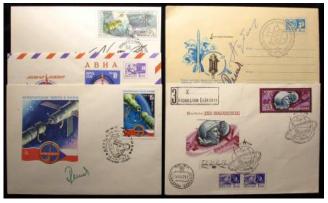

Group to Lieut P H G Feilden 7th KRR Att Queensland M.I. (Pair correctly named Major P H G Feilden). Medals QSA with bars CC/Rhodesia, BWM & Victory Medal, 1935 Jubilee Medal and 1937 Coronation Medal. Percy Henry Guy Feilden lived at Copethorpe, Witney. He was the 4th son of Lt Gen R J Feilden CMG, and he was ADC to the Governor of Queensland, Australia. Note: The QSA cannot be confirmed, and is privately named. EF (5) a/f