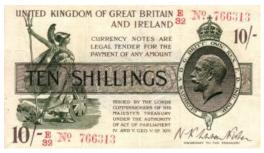

| £40 - £50   |



| 1107 | Warren Fisher One Pound T31 "D1 71" EF with a small light brown mark bottom right | £80 - £100 |
|------|-----------------------------------------------------------------------------------|------------|
| 1108 | Warren Fisher One Pound T31 "L1 95" GF with pinholes                              | £35 - £40  |
| 1109 | Warren Fisher One Pound T32 "M1 56" VF                                            | £80 - £100 |
| 1110 | Warren Fisher One Pound T34 "T1 31" GF - aVF                                      | £40 - £50  |
| 1111 | Warren Fisher One Pound T34 "Z1 77" Control note GF with a 7mm tear top right     | £40 - £50  |
| 1112 | Warren Fisher One Pound T35 "U1 75" GF - nVF with pinholes                        | £50 - £60  |



1113 Warren Fisher Ten Shillings T25 "E32" aVF

£80 - £90



| 1114 | Warren Fishe   | er Ten | Shillings | T26 | "G97 | 000799" | nVF |   |           | l |
|------|----------------|--------|-----------|-----|------|---------|-----|---|-----------|---|
|      | with a pinhole | :      |           |     |      |         |     | £ | ;70 - £80 |   |
|      |                |        |           |     |      |         |     |   |           |   |

1115 Warren Fisher Ten Shillings T30 "O21" pressed VF £50 - £60

1116 Warren Fisher Ten Shillings T33 "T44" first. GVF £100 - £120

1117 Warren Fisher Ten Shillings T33 "W20" GF £50 - £60

1118 Wolrd in an album, includes Australia, GB etc £50 - £60

World Notes, large quantity, mixed grade. £50 - £80

### **A Collection of Newark Siege Pieces**



C