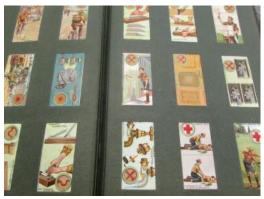

| ainly VG c | at va | ılue £350  |        |   |        |   |

£60 - £70

| <b>2545</b> Mitchell, complete set Sports F - G cat value £400 | £50 - £60 |
|----------------------------------------------------------------|-----------|
|----------------------------------------------------------------|-----------|

| Ì | 2546 | Modern reprint Trade sets in sleeves - good range cat |           |
|---|------|-------------------------------------------------------|-----------|
|   |      | £116 approx EX-Mint (15)                              | £20 - £25 |



| Ì | 2547 | Murray - Footballers Series H, type card C Thompson, |           |
|---|------|------------------------------------------------------|-----------|
| I |      | Sunderland G - VG cat value £50                      | £20 - £30 |



| 2548 | Ogden - old style album containing approx 208 cards from various series of Boy Scouts, together with 20 (of 25) Owners Racing Colours & Jockeys (green back) mixed condition with high cat value, well worth a look                                                                                                                                                                                                                                                                                                                                                                                                | £150 - £200 |  |  |  |  |
|------|--------------------------------------------------------------------------------------------------------------------------------------------------------------