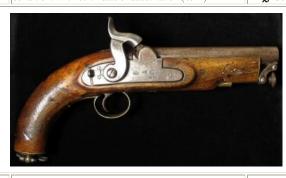

(A favourite of small boys in the 1950s!!!)

Pistol: a superb brass barrelled flintlock blunderbuss pistol by Joseph Harrison of Manchester. Boxlock action, panels signed 'MANCHESTER' and 'HARRISON'. Brass cannon barrel with reinforced muzzle. Barrel 7.25 with side mounted brass tipped ramrod (replacement?). Sprung bayonet (blade 5") mounted under the barrel. Steel T/Guard. Brass lower grip tang has been fractured & well repaired. Plain bag shaped walnut grips. Large attractive pistol of the type favoured by Naval Officers during the Napoleonic Wars.

£1400 - £1600

£25 - £30

Pistol: A WW2 .38 Cal. Enfield Service Revolver No2 MKI dated 1930. New spec d/act with plastic service grips. Matching numbers. Good working order & condition. With certificate of deactivation (2014)

£180 - £200



Pistol: A .56 calibre Enfield Sea Service/Coastguard pistol. Stepped and bolted lock marked Crown over 'V.R. and dated '1839'. Tail of lock marked 'Enfield'. Barrel with proof and view marks and stamped '1839 Enfield'. Plain walnut stock. Metalwork smooth with age patina. Captive rammer. Good working order and condition. Lock crisp on 1st & 2nd cock.

£500 - £550



Pistol: A .58 calibre Tower Sea Service, percussion belt pistol. Stepped lock marked Crown 'V.R.' & 'Tower' 1843. Profuse barrel proof and inspection marks. Broad lanyard swivel, brass mounts. Walnut stock with captive rammer. Crisp action on first and second cock. Stock marked 'HOLLIS BROTHERS'. Light pitting and pleasing patina overall. Arrow & 'BO' stamps to top of grip. Good working order and condition. (small area of sto