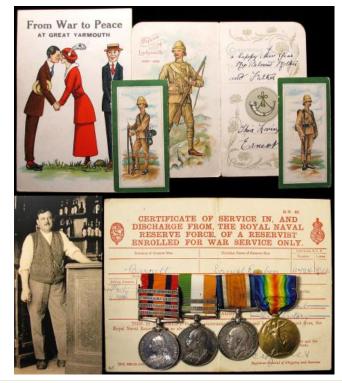

Boer War QSA Defence of Ladysmith group with good Gt Yarmouth interest. QSA 4x bars Defence of Ladysmith, OFS, Laings Nek and Belfast bars, KSA 2x bars, 6357 Pte E.Barrett Rifle Brigade, BWM & Victory 117280A E.J.Barrett D.H, R.N.R with a very good selection of original paperwork and copy photographs supplied by family. He ran the Wet Dock Tavern on Gt Yarmouth seafront after his Army service joining the RNR during WW1, needs viewing to appreciate, GVF