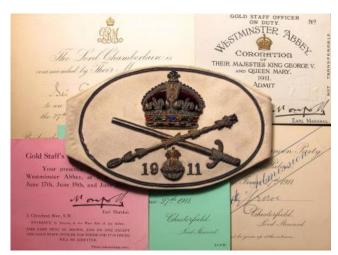

26/12/27). DSO L/G 1/1/17. Wounded during WW1. GVF-EF, DSO with very tiny contact marks. Plus matching Miniatures group.

| 168 | Compass: A Great War officers prismatic compass by PITKIN & dated 1916 with W.D. Arrow. In working order. Lanyard ring missing. Blackened brass finish. A |           |
|-----|-----------------------------------------------------------------------------------------------------------------------------------------------------------|-----------|
|     | quality instrument in its time.                                                                                                                           | £30 - £40 |

Contemporary ex tailors stock of ribbon rolls, inc Africa Star, Air Crew Europe Star, Burma Star, India Service Medal, Australian Service Medal (5)



170 Coronation 1911 Armband with original ephemera, attributed to Sir Eyre Crowe GCB. Including Buckingham Palace Afternoon Party 1911, Westminster Abbey Coronation Ticket, Rehearsal Ticket, Carriage Ticket, with original Ortner & Houle box

£80 - £120

171 Coronation Medal 1902 in silver (only 3493 issued) GVF

£90 - £100

Crimea Medal no bar, engraved to 100co T Bateman R.M.L., comes with copied medal roll, served HMS Britannia. VF

£160 - £170



173 Crimea Medal with bars Alma/Balaklava/Sebastopol engraved in the usual style fro this regiment to 576 Wm Doyle 17th Lancers. William Doyle is noted as being slightly wounded in the Charge of the Light Brigade. Born Dalganny, Ireland. He was in Scutari 8/11/1855 and invalided to England. Died whilst on furlongh 27/7/1856. A moving letter f