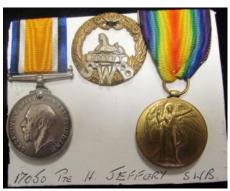

£350 - £400

447 Military Medal GV, BWM & Victory Medal to 4403
A.Sjt F Pulley Worcester Regt (MM named 241433
L/Cpl F Pulley 1/8 Worc R) plus silver hallmarked prize
medal named 'A' Coy 1/8 Worc Rgt 31-8-18 L/Cpl
Pulley. F (MM). B.E.F. Italy Physical Training Inter
Company Comp 1st Prize'. MM L/G 21st October 1918
(Evesham) for Italy. Served 144/Bde 48th S. Midland
Div. MM for the fighting on the Asiago Plateau 15/16th
June 1918 Battle of the Piave. GVF (3+1)