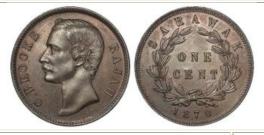

£35 - £45 |
|------|------------------------------------------------------------------------------|-----------|
| 1643 | New Zealand 19thC Penny Token, G.L. Beath & Co.,<br>Christchurch, KM Tn8, VF | £30 - £40 |
| 1644 | Pitcairn Islands \$50 1988 (5oz silver) Proof FDC boxed as issued            | £50 - £60 |



1645 Portugal copper 5 Reis of Joseph I 1757 brown GEF

£70 - £80



| 1646 | Portugal silver 1000 Reis 1898 lightly toned UNC, small   |             |
|------|-----------------------------------------------------------|-------------|
|      | edge flaw.                                                | £90 - £110  |
| 1647 | Russia silver 10 Kopeks 1859 toned aEF, a few tiny nicks. | £30 - £40   |
| 1648 | San Marino silver 1 Lira 1868 R, EF, light hairlines.     | £,60 - £,80 |



Sarawak One Cent of Rajah C. Brooke 1870, toned AU £80 - £90



| 1650 | Sarawak Rajah C.V. Brooke One Cent 1941H, UNC with lustre. According to Krause only 50 of this date estimated to exist. | £600 - £800 |
|------|-------------------------------------------------------------------------------------------------------------------------|-------------|
| 1651 | South Africa Penny 1892 EF/GEF trace lustre.                                                                            | £50 - £60   |
| 1652 | South Africa Penny 1923 toned AU                                                                                        | £20 - £25   |
| 1653 | South Africa Pond 1894 VF                                                                                               | £200 - £220 |



South