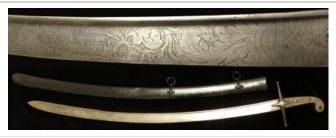

/f                                                                                                                                                                                    | £35 - £40   |
| 736 | COPY German SS Dagger with Scabbard and Army<br>Bayonet to 16 Panzer Grenadier Division (no scabbard)<br>(2) a/f                                                                                                                                                                                                                             | £20 - £25   |

Cutlass: A Continental Naval, all steel cutlass circa 1860.
Design based on the French 1842 Pattern. Curved blade 26". In its brass mounted leather scabbard (small anchor motif to locket). Has been cleaned overall. Good condition

£150 - £200



Early 1800's Cavalry Officers Mameluke sword. This design of sword originated from the Egyptian Campaign of 1801-1802. This appears to be an early Napoleonic 'fighting' Mameluke with a plain steel crossguard with ball finials, horn grip secured by two rivets. Curved pipe back blade 31" with chipped back spear point. Blade is well engraved with acanthus type scrolling. In its iron scabbard with two hanging rings (repainted black). Minor scrape to top of horn grip. Nice early fighting sword

£200 - £250



| 739 | Eprouvette powder tester circa 1800. Ring necked cock<br>brass frame & shot barrel. No makers mark. An<br>interesting piece of firearms curiosa. Lock works well on                                                                          |             |
|-----|--------------------