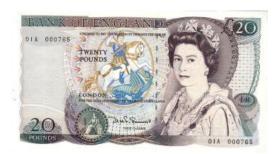

|      |                                                          |                      |
| ı |      | grade collection in album sleeves, includes first & last |                      |
| I |      | issues etc. (good catalogue value)                       | £300 - £350          |
| ı |      | HISSUES CIC. (2000 CAIAIO2UC VAIUC)                      | +.JUU <b>-</b> +.JJU |

| 1096 | Somerset £10s (2) both B349 "CS01 800199/200) GEF |            |
|------|---------------------------------------------------|------------|
|      | (scarce)                                          | £80 - £100 |





| 1097 | Somerset £20 B351 "01A 000764" aUnc | £120 - £150 |
|------|-------------------------------------|-------------|
|------|-------------------------------------|-------------|

£45 - £50





**1098** Somerset £20 B351 "01A 000765" aUnc

£120 - £150





**1099** Somerset £50 B352 "A01 000571" aUnc

£90 - £110





| 1100 | Somerset £50 B352 "A01 000784" aUnc                          | £90 - £110 |
|------|--------------------------------------------------------------|------------|
| 1101 | Somerset £50 B352 "A01" GEF                                  | £70 - £75  |
| 1102 | Tawain 10 Yen (2) both P1927 (1932) aUnc consecutive numbers | £80 - £100 |

| 1103 | USA, Collection of Confederate notes (6) all different, average GVF                                                                         | £100 - £120 |
|------|---------------------------------------------------------------------------------------------------------------------------------------------|-------------|