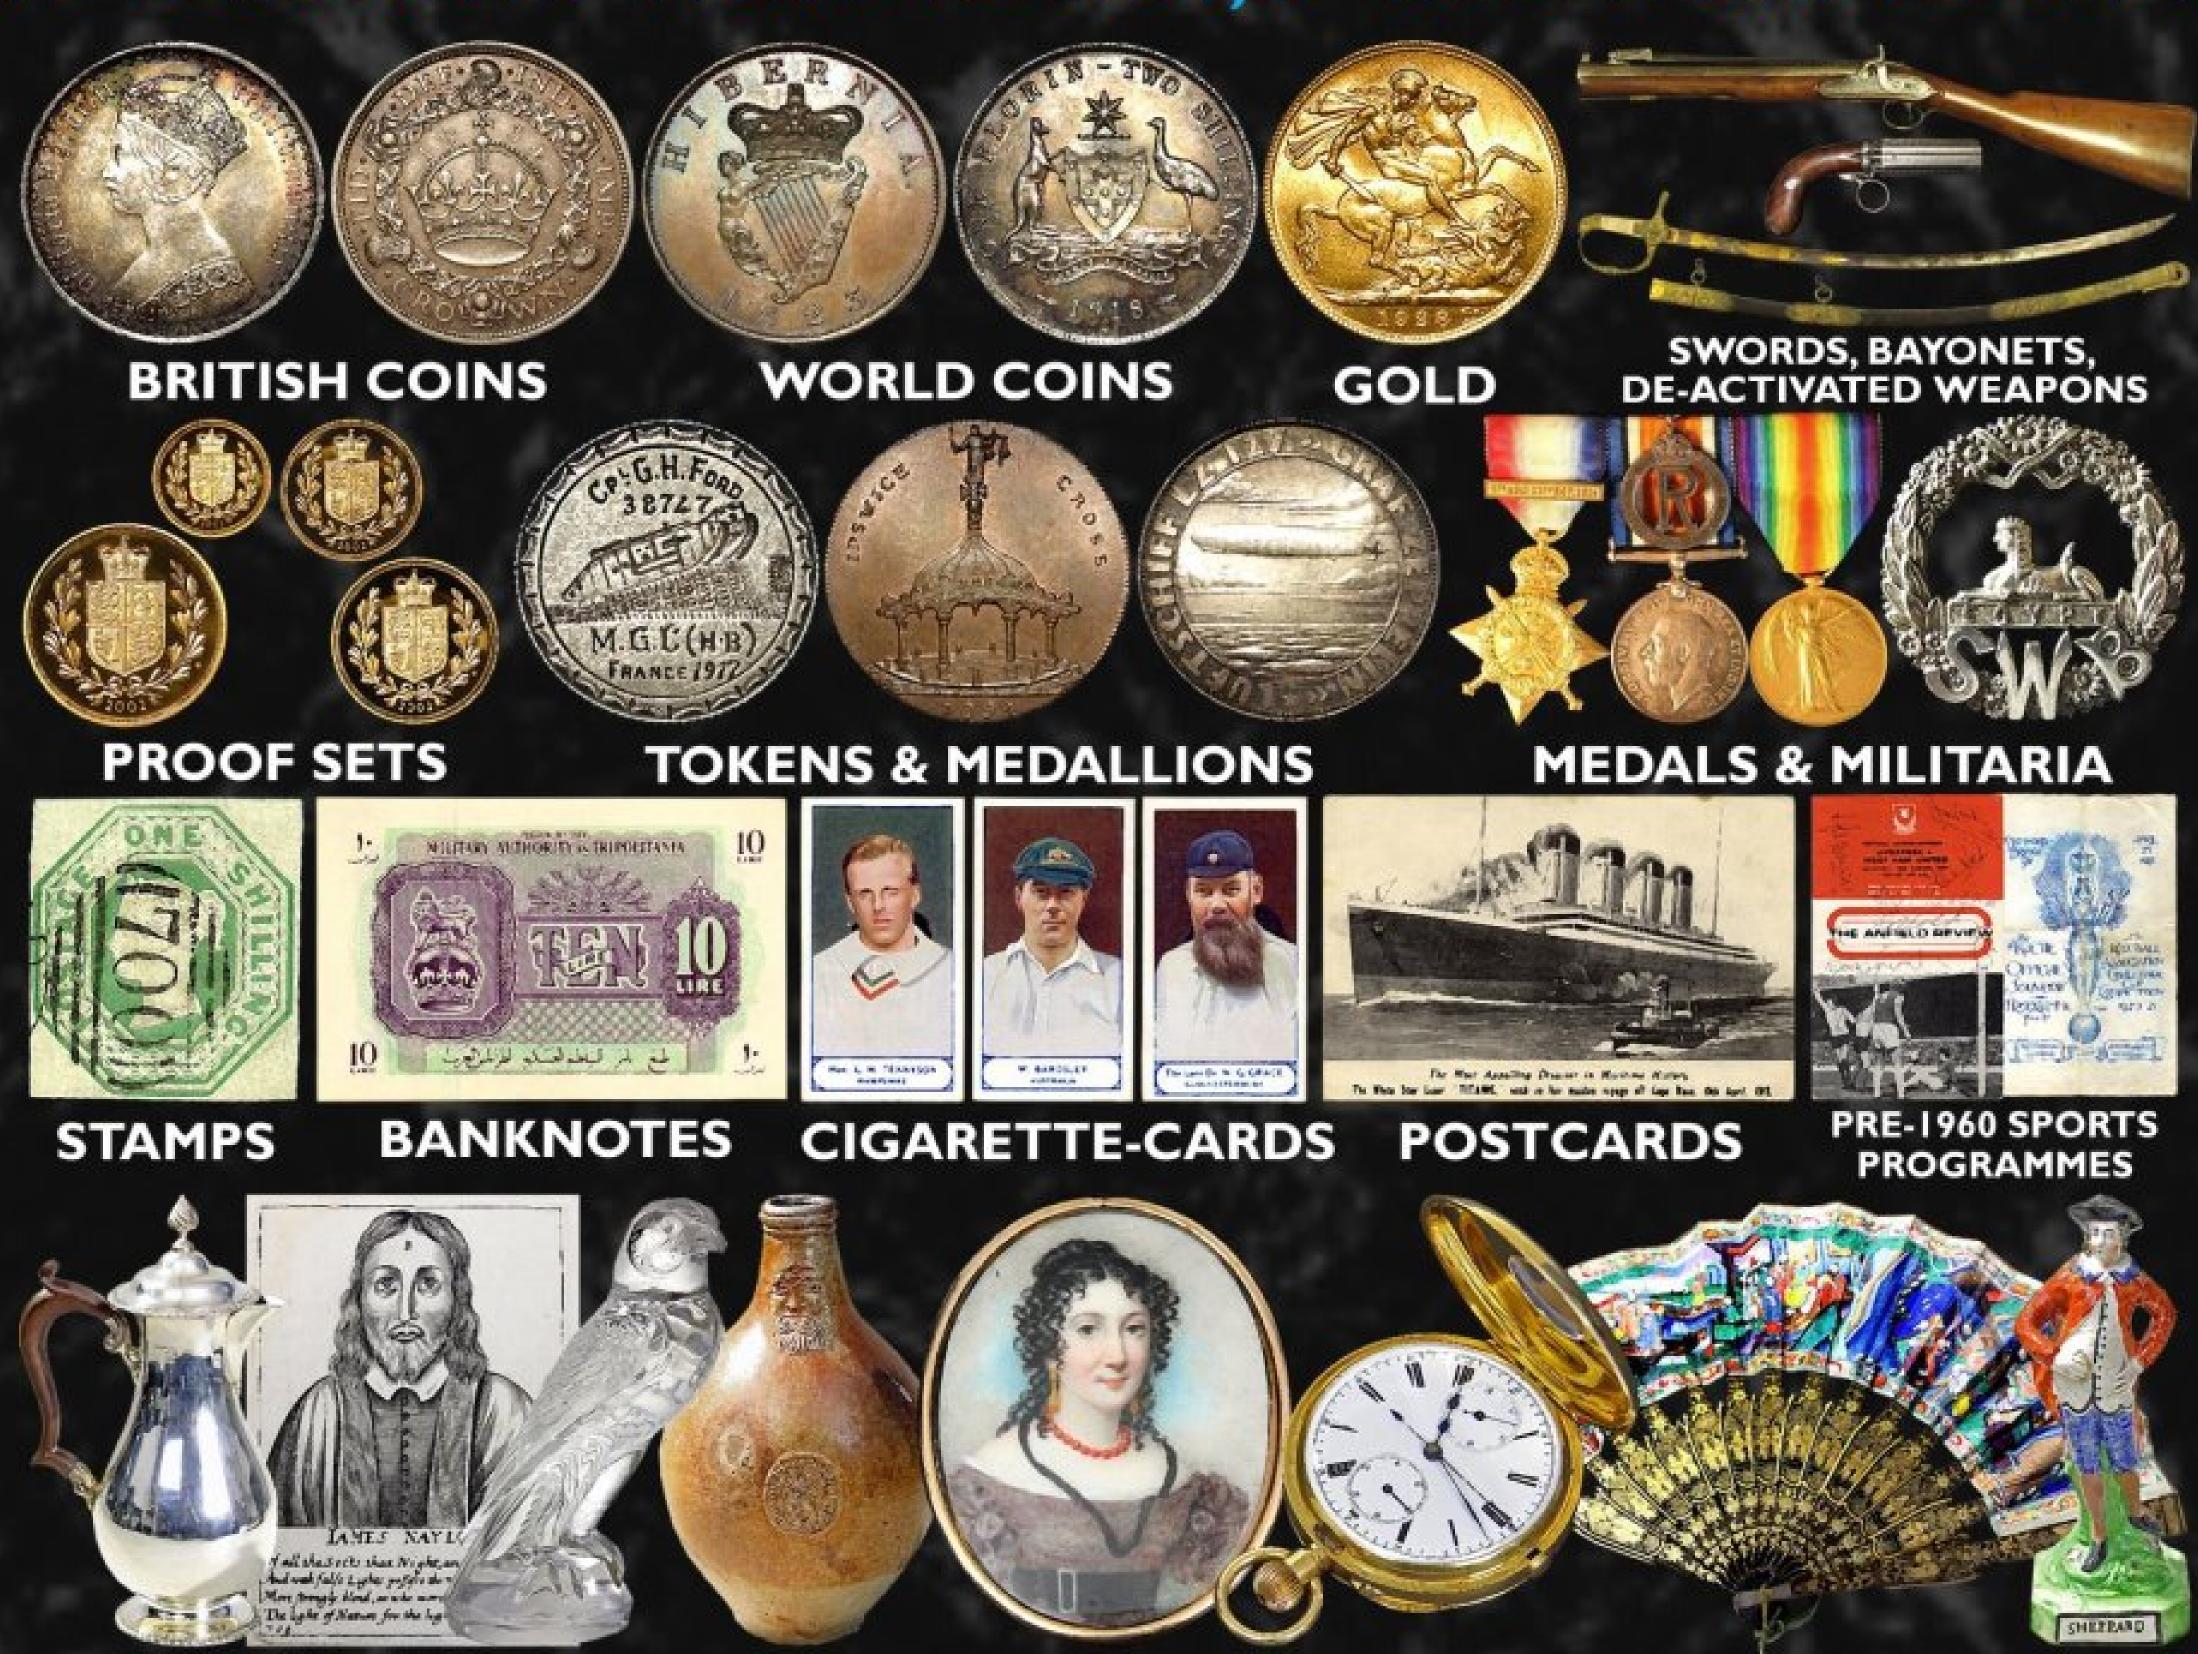

# **Contents**

| Satur     | day 24th Jan. Auction Room 1 (9.30am)          | <u>Lots</u> |  |  |
|-----------|------------------------------------------------|-------------|--|--|
| 4         | Medals & Militaria                             | 1 - 683     |  |  |
| 30        | Weapons                                        | 684 - 850   |  |  |
| Satur     | day 24th Jan. Auction Room 2 (10.30am)         | <u>Lots</u> |  |  |
| <b>39</b> | Sporting Programmes & Ephemera                 | 851 - 938   |  |  |
| 43        | Banknotes                                      | 939 - 1119  |  |  |
| 48        | A Collection of Newark Siege Pieces            | 1120 - 1130 |  |  |
| 49        | Ancient & Hammered Coins                       | 1131 - 1231 |  |  |
| <b>54</b> | Exonumia : Tokens & Medallions                 | 1232 - 1279 |  |  |
| Sund      | Sunday 25th Jan. Auction Room 1 (10.00am) Lots |             |  |  |
| 58        | English Gold Coins                             | 1280 - 1380 |  |  |
| 62        | English Coins                                  | 1381 - 1572 |  |  |
| 66        | World Coins                                    | 1573 - 1677 |  |  |
| 70        | Bulk Coin Lots                                 | 1678 - 1854 |  |  |
| Sund      | ay 25th Jan. Auction Room 2 (9.30am)           | <u>Lots</u> |  |  |
| 73        | GB Stamps                                      | 1855 - 2000 |  |  |
| <b>78</b> | World Stamps                                   | 2001 - 2184 |  |  |
| 83        | Covers                                         | 2185 - 2213 |  |  |
| 84        | Postcards                                      | 2214 - 2373 |  |  |
| 87        | Part 1 of a Collection of Baines Shields       | 2374 - 2404 |  |  |
| 88        | Cigarette & Trade Cards                        | 2405 - 2586 |  |  |

# Day 1 : Saturday 24<sup>th</sup> January 2015 Two auction rooms:

| <u>Page</u> | Room 1 Order of Sale (9.30am) | <u>Lot Numbers</u> |
|-------------|-------------------------------|--------------------|
| 4           | Medals & Militaria            | 1 - 683            |
| 30          | Weapons                       | 684 - 850          |

| <b>Page</b> | Room 2 Order of Sale (10.30am)      | <u>Lot Numbers</u> |
|-------------|-------------------------------------|--------------------|
| 39          | Sporting Programmes & Ephemera      | 851 - 938          |
| 43          | Banknotes                           | 939 - 1119         |
| 48          | A Collection of Newark Siege Pieces | 1120 - 1130        |
| 49          | Ancient & Hammered Coins            | 1131 - 1231        |
| <b>54</b>   | Exonumia: Tokens & Medallions       | 1232 - 1279        |