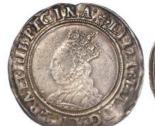

---------------------------------------------------------|---------------|
| a good even strike, NVF/VF                                                                                                                                                  | £1000 - £1500 |
| Elizabeth I silver halfpenny, Sixth Issue [1582-1600],<br>mm. Key [1595-1598], Spink 2581, VF/NVF                                                                           | £45 - £55     |



Elizabeth I silver penny, Second Issue 1560-1561 mm.

Cross-Crosslet, Spink 2558, slightly irregular flan but superb, just a little weakness on legend, unusually fine NEF

Elizabeth I silver penny, Second Issue [1560-1561] mm.

Cross-crosslet, no rose or date, Spink 2558, very lightly

crinkled but above average with nice portrait, VF





£60 - £80

H162 Elizabeth I silver sixpence Sixth Issue [1582-1600], mm. Woolpack [1594-1596] date not clear, Bust 6C, Spink 2578B, a little mis-struck at reverse top but nice portrait, VF/F £70 - £90

Elizabeth I silver sixpence, Third and Fourth Issues [1561-1577], mm. Acorn [1573-1575] and dated 1573, Bust 4B, Spink 2562, full, round, well centred, light scuffs, GF

£50 - £70

Galerius Maximian, follis struck as Caesar under Diocletian [293-305], Trier Mint [303-305], mint PTR, reverse:- GENIO POPVLI ROMANI, Sear 14349, a little light infill here and there, just a hint of silvering, GVF

£40 - £50

Hammered English silver, Charles I shilling, Spink 2799, GF/VF ditto but sixpence 1627, Spink 2807 scarce, full, crinkled F, Mary groat, Spink 2492, full, crinkled, GF, plus shillings of