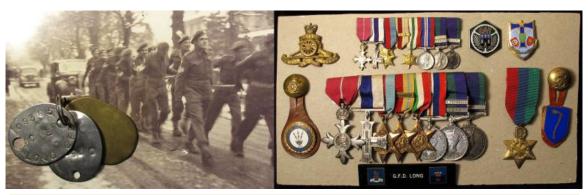

edal: Liverpool shipwreck medal inscribed 'Robert Jones, Boatswain S/S 'Cymric' 'For a gallant attempt to rescue a ship mate who had fallen overboard in the Mersey 5/9/1902'. On blue ribbon with attractive buckle clasp. (EF+). With his service papers. Robert Jones survived the sinking of the Cymric by U-20 (a year to the day after U-20 sunk the Lusitania 8.5.15) on 8th May 1916. With several pictures of the Cymric. Robert J. Jones on MM & BWM. Liverpool Shipwreck Society record confirms name as Robert J. Jones. Interesting Mercantile Navy group.

421 Lowestoft interest WW2 Memorial Scroll and photograph to 3711206 Pte A.Nixon KORR who was Killed on Lowestoft beach along with a comrade when they bringing in a washed up explosive device, with newspaper clipping, GVF

£60 - £65

£350 - £400



Lt - Col Guy Frederick Downes Long RA (later RAPC). Medals - OBE (Mily), Military Cross dated 1945, 1939-45 Star, Africa Star with 8th Army clasp, Italy Star, War Medal, GSM GVI with bars Malaya and Arabian Peninsula (Capt G F D Long MC RA), and CSM QE2 with Borneo clasp (Major G F D Long MC RAPC). With matching miniatures and various badges, and Greek Warr Star 1941-45. Plus ID Tags. MC L/G 20/12/1945. MC Recommendation as follows '4th Indian, 57 LAA Regt RA. Throughout the campaigns in the Western Desert 1942 and 1943 Lt G F D Long RA was a tp comd in 169/57 Lt AA Regt RA. Near Knightsbridge on 5 and 6 Jun 1942 his tp was protecting gun posns of 157 Fd Regt RA. After 24 hrs continued shelling the posn was attacked at dawn on 6 Jun by strong German armd forces, which concentrated their