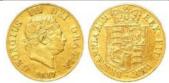

| £3200 - £3500 |
| 1316 | Guinea 1726, S.3633, GVF, scuffed on the right rim and light adjustment lines in centres.                                                               | £800 - £1000  |
| 1317 | Guinea 1789 GF possible ex jewellery                                                                                                                    | £180 - £220   |
| 1318 | Guinea 1798 bright near Fine, ex mount / jewellery                                                                                                      | £180 - £200   |
| 1319 | Half Guinea 1688 Fair but holed at top                                                                                                                  | £80 - £100    |



| 1320 | Half Sovereign 1817 better than VF | £225 - £275 |
|------|------------------------------------|-------------|
|------|------------------------------------|-------------|



| 1321 | Half Sovereign 1817 GEF/EF couple of tiny contact marks on obverse under magnification | £450 - £500 |
|------|----------------------------------------------------------------------------------------|-------------|
| 1322 | Half Sovereign 1884 VF+                                                                | £80 - £85   |



| £100 - £110 | Half Sovereign 1887 (JH) EF                      | 1323 |
|-------------|--------------------------------------------------|------|
| £80 - £85   | Half Sovereign 1899 GF                           | 1324 |
| £80 - £85   | Half Sovereign 1902 GF