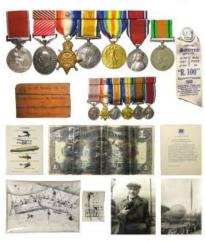

Gordon Goddard.

Sold For:

£23450

# LOCKDALE ANTIQUE AUCTIONS

A world class result for classic art-deco print:



Auction #94, 13th & 14th June 2012, Lot 721: "Speed Trial", a signed linocut print by Cyril Edward Power c.1932 (no.18/60)

Sold For:

£113,000

# LOCKDALES COINS & COLLECTABLES

The very first serial number of an extremely rare issue, from the estate of W. D. Auchinleck, Auditor General of Antigua:



Auction #95, 14th & 15th July 2012, Lot 1310 : Leeward Islands Ten Shillings, 1st January 1921 Serial No. A/1 00001

Sold For:

£11700

# LOCKDALES COINS & COLLECTABLES

Spectacular Gold Coin of Hamburg



Auction #106, 13th & 14th July 2013, Lot 1933: Hamburg 10 Ducats 1675 EF

Sold For:

£14000

# LOCKDALES COINS & COLLECTABLES

The medals & ephemera of George Ernest Long



British airship & balloon pioneer aviator of RAF Cardington. Auction #83, 27/03/11, Lot 1213, sold for:

£18170

# LOCKDALES COINS & COLLECTABLES

An extremely rare variety of English medieval hammered gold coinage:



Auction #89, 20th & 21st November 2011, Lot 1021: Edward IV or V gold Angel, mm. halved sun & rose. \$.2144A

Sold For:

£25200

# LOCKDALES COINS & COLLECTABLES

Indian Postal History



Auction #100, 26th & 27th Jan. 2013, Lot 2574: Covers from correspondence between Indian Government officials and Lord Pethick Lawrence of Peaslake. Featuring a Service Overprint Gandhi 3½ Annas.

Sold For.

£12900

# LOCKDALE ANTIQUE AUCTIONS

Fabergé Aide Memoire



Auction #104, 18th & 19th June 2013, Lot 721: Fabergé silver-gilt, gold and guilloche enamel aide memoire, ivory pages & j