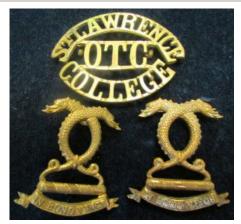

| 190 | Distinguished Service Medal: An extremely rare D.S.M. awarded to Captain Richard Langmaid Mercantile Marine. One of only TWO DSMs awarded to ships captains during WWI. *Awarded the DSM and not the DSC because he did not hold a master's ticket. Langmaid's DSM is correctly impressed 'CAPT R. LANGMAID M.M. ATLANTIC. 28th APRIL 1918'. On this day Langmaid was at the wheel of the S.V. 'ALERT' with a cargo of coal and salt on route from Runcorn to Par in Cornwall. Near Pendeen Bristol Channel the 'Alert' was engaged in a gun battle with an enemy submarine. After a near miss the submarine disappeared. Langmead was awarded the DSM for bestige off the set proposed. |             |
|-----|------------------------------------------------------------------------------------------------------------------------------------------------------------------------------------------------------------------------------------------------------------------------------------------------------------------------------------------------------------------------------------------------------------------------------------------------------------------------------------------------------------------------------------------------------------------------------------------------------------------------------------------------------------------------------------------|-------------|
|     | beating off the submarine in a 'cool & gallant manner' A rare piece for the Mercantile Marine collector. With                                                                                                                                                                                                                                                                                                                                                                                                                                                                                                                                                                            |             |
|     | service details and interesting article re the award.                                                                                                                                                                                                                                                                                                                                                                                                                                                                                                                                                                                                                                    | £750 - £850 |