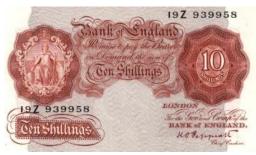

------------------------------------------------|-------------|
| 1073 | Peppiatt Purple Ten Shillings (2) both B251 "A25D" & Z03D" aEF - EF             | £45 - £50   |
| 1074 | Peppiatt Purple Ten Shillings (3) All B251 "X08E" VF+, "X15E" Fine & "Z82E" GVF | £50 - £55   |
| 1075 | Peppiatt Purple Ten Shillings (8) All B251 mixed grades                         | £50 - £60   |
| 1076 | Peppiatt Ten Pounds B242 Operation Bernhard 20/6/1938 GVF with a pin hole       | £35 - £45   |
| 1077 | Peppiatt Ten Shillings B235 "A50" (Last) nVF                                    | £25 - £30   |
| 1078 | Peppiatt Ten Shillings B235 "J03" (first) aUnc                                  | £90 - £110  |
| 1079 | Peppiatt Ten Shillings B236 "17O" (Last) EF                                     | £50 - £60   |



| 1080 | Peppiatt Ten Shillings B236 "19Z" (first) Unc                                                                                            | £130 - £150 |
|------|------------------------------------------------------------------------------------------------------------------------------------------|-------------|
|      | 1                                                                                                                                        | <u> </u>    |
| 1081 |                                                                                                                                          | £60 - £80   |
|      |                                                                                                                                          |