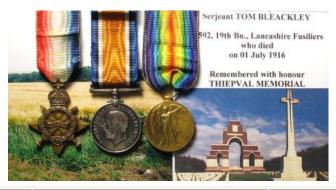

# VIEWING ON THE AUCTION DAYS FROM 8.00am.

When viewing on the auction days you will need to fill in a viewing list with your name and address once you have registered with Carly. Staff will then provide items for you to see.