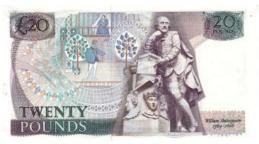

|                                                          |                      |
| ı |      | grade collection in album sleeves, includes first & last |                      |
| I |      | issues etc. (good catalogue value)                       | £300 - £350          |
| ı |      | HISSUES CIC. (2000 CAIAIO2UC VAIUC)                      | +.JUU <b>-</b> +.JJU |

| 1096 | Somerset £10s (2) both B349 "CS01 800199/200) GEF |            |
|------|---------------------------------------------------|------------|
|      | (scarce)                                          | £80 - £100 |





| 1097 | Somerset £20 B351 "01A 000764" aUnc | £120 - £150 |
|------|-------------------------------------|-------------|
|------|-------------------------------------|-------------|

£45 - £50





**1098** Somerset £20 B351 "01A 000765" aUnc

£120 - £150





**1099** Somerset £50 B352 "A01 000571" aUnc

£90 - £110





| 1100 | Somerset £50 B352 "A01 000784" aUnc                          | £90 - £110 |
|------|--------------------------------------------------------------|------------|
| 1101 | Somerset £50 B352 "A01" GEF                                  | £70 - £75  |
| 1102 | Tawain 10 Yen (2) both P1927 (1932) aUnc consecutive numbers | £80 - £100 |

| 1103 | USA, Collection of Confederate notes (6) all different, average GVF                                                                         | £100 - £120 |
|------|---------------------------------------------------------------------------------------------------------------------------------------------|-------------|
|