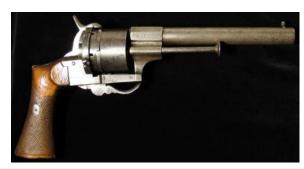

ully working on 1st & 2nd cock. Turn off brass cannon barrel 2" with original barrel key. This is a lovely 18th century pocket pistol of good quality in GWO & condition. A collector's lot.

£450 - £500



Pistol: A good Lefaucheux 8mm pinfire pocket pistol. Spurless hammer, folding trigger, side rammer. Polished walnut grips. Barrel 3.5". Action slightly a/f. Barrel marked 'LEFAUCHEUX A PARIS' & SN: LF: 25643 sidegate loading. Obsolete calibre, no licence required. Circa 1870. Owners name 'J. DURREGO' engraved to buttstrap.

£120 - £130

Pistol: A Heckler & Koch (H&K) signed pistol .cal 26.5mm. Barrel 6". Light steel construction. In good working and condition. Contained in its green plastic fabric holster with cleaning brush. New condition. Deactivated with certificate (2009)

£30 - £40



793
Pistol: A large 11mm Lefaucheux, 6 shot pinfire revolver.
Octagonal/round barrel with polygroove rifling. Barrel
6". Cylinder with Belgian proofs. Frame marked 'F.
LEFAUCHEUX INVD BREVETTE', SN: 7071.
Folding trigger, side mounted ejection rod. Good, chequered walnut grips. Sidegate loading. Pleasing age patina overall. G.W.O & condition. This is a quality pistol of interesting and attractive design. A collectors lot.

£350 - £400

Pistol: a large .450 Calibre Bulldog Revolver circa 1875. Frame marked 'C.P' (City Police) '1' (Precinct?) '308' (serial number) Barrel 3.75". Chequered walnut grips with lanyard ring. Side ejection rod on crane. Double action in working order, trigger return spring a/f. A large 'man stopper' police revolver from South Africa. Patinated overall. A good exa