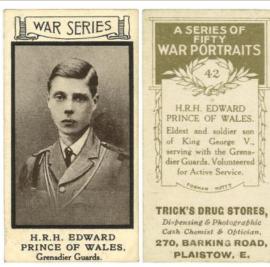

s (41 - 60) complete set, G or better, cat value £460                                                                                                        | 2569 |
| £25 - £30   | Tetley Tea, British Birds odds x23 cat £103.50 plus Wills War Incidents part set A Series (Specialities) 43/50 plus odds cat £107.50+. Total cat £211+ F-VG                               | 2570 |
| £40 - £50   | Tetley Tea, complete set British Birds VG - EXC cat value £216                                                                                                                            | 2571 |
| £30 - £40   | Tin containing a quantity of early sports interest cards, many photographic & in VG condition, also many Pinnace Footballers K size with various backs, a nice lot and well worth viewing | 2572 |



| 2573 | Trade - Trick's Drug Stores, Barking Road, Plaistow, complete set of 50 War Portraits, probably issued in 1916, this is a previously unknown issuer of this series G-VG with unknown catalogue value, a very nice and scarce/rare set | £1250-£1450 |
|------|---------------------------------------------------------------------------------------------------------------------------------------------------------------------------------------------------------------------------------------|-------------|
| 2574 | Trade card sets in sleeves including Lyons Maid, Burtons Wagon Wheels, Doctor Ceylon, Kane, Dickson Orde, Bassett, Champion, etc. Total cat £344.50 VG-Mint (11)                                                                      | £30-£35     |
| 2575 | Trade sets in sleeves -