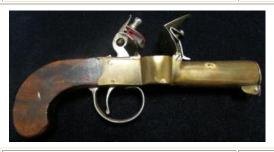

| £20 - £25   |

Cutlass: A Continental Naval, all steel cutlass circa 1860.
Design based on the French 1842 Pattern. Curved blade 26". In its brass mounted leather scabbard (small anchor motif to locket). Has been cleaned overall. Good condition

£150 - £200



Early 1800's Cavalry Officers Mameluke sword. This design of sword originated from the Egyptian Campaign of 1801-1802. This appears to be an early Napoleonic 'fighting' Mameluke with a plain steel crossguard with ball finials, horn grip secured by two rivets. Curved pipe back blade 31" with chipped back spear point. Blade is well engraved with acanthus type scrolling. In its iron scabbard with two hanging rings (repainted black). Minor scrape to top of horn grip. Nice early fighting sword

£200 - £250



| 739 | Eprouvette powder tester circa 1800. Ring necked cock<br>brass frame & shot barrel. No makers mark. An<br>interesting piece of firearms curiosa. Lock works well on                                                                          |             |
|-----|----------------------------------------------------------------------------------------------------------------------------------------------------------------------------------------------------------------------------------------------|-------------|
|     | first and second cock.                                                                                                                                                                                                                       | £140 - £160 |
| 740 | French