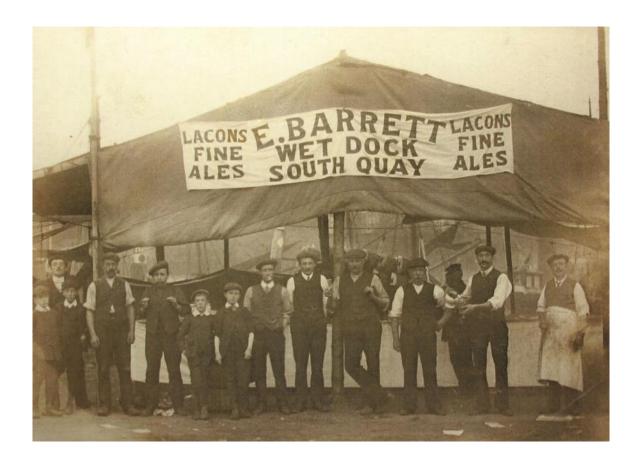

Boer War QSA Defence of Ladysmith group with good Gt Yarmouth interest. QSA 4x bars Defence of Ladysmith, OFS, Laings Nek and Belfast bars, KSA 2x bars, 6357 Pte E.Barrett Rifle Brigade, BWM & Victory 117280A E.J.Barrett D.H, R.N.R with a very good selection of original paperwork and copy photographs supplied by family. He ran the Wet Dock Tavern on Gt Yarmouth seafront after his Army service joining the RNR during WW1, needs viewing to appreciate, GVF