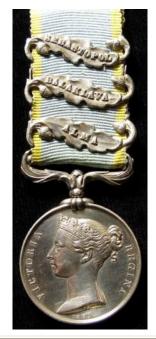

# VIEWING ON THE AUCTION DAYS FROM 8.00am.

When viewing on the auction days you will need to fill in a viewing list with your name and address once you have registered with Carly. Staff will then provide items for you to see.