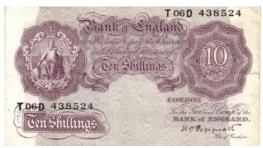

| 1067 | Peppiatt Five Pounds B264 17/4/1947 GF    | £50 - £60   |
| 1068 | Peppiatt One Pound B238 "78B" (first) GEF | £40 - £45   |





| Peppiatt One Pound B239a (Guernsey over print) GF | £100 - £110 |
|---------------------------------------------------|-------------|
|                                                   |             |

| 1070 | Peppiatt One Pounds (2) Both B238 (last) "12Z" GEF |           |
|------|----------------------------------------------------|-----------|
|      | with "40Z" VF+                                     | £40 - £45 |

| 1071 | Peppiatt One Pounds (2) Both B239 "A20A" (first) aUnc |           |
|------|-------------------------------------------------------|-----------|
|      | with "L34A" (last) Unc                                | £55 - £60 |





| 1072 | Peppiatt Purple Ten Shillings B252 "T06D" VF                                    | £100 - £120 |
|------|---------------------------------------------------------------------------------|-------------|
| 1073 | Peppiatt Purple Ten Shillings (2) both B251 "A25D" & Z03D" aEF - EF             | £45 - £50   |
| 1074 | Peppiatt Purple Ten Shillings (3) All B251 "X08E" VF+, "X15E" Fine & "Z82E" GVF | £50 - £55   |
| 1075 | Peppiatt Purple Ten Shillings (8) All B251 mixed grades                         | £50 - £60   |
| 1076 | Peppiatt Ten Pounds B242 Operation Bernhard 20/6/1938 GVF with a pin hole       | £35 - £45   |
| 1077 | Peppiatt Ten Shillings B235 "A50" (Last) nVF                                    | £25 - £30   |
| 1078 | Peppiatt Ten Shillings B235 "J03" (first) aUnc